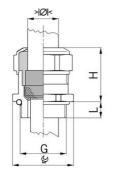

## Long entry thread Pg

- One-piece sealing insertnot overall length insulated

| 1180.11.91.120                                                                                                     |
|--------------------------------------------------------------------------------------------------------------------|
| 7611614233741                                                                                                      |
| Nickel-plated brass                                                                                                |
| Nickel-plated brass                                                                                                |
| FPM                                                                                                                |
| FPM                                                                                                                |
| -40°C / +200°C                                                                                                     |
| IP 68 (up to 10 bar) / IP 69                                                                                       |
| Excellent shield contact through the contact sleeve with the braided shield terminating in the screwed cable gland |
| Pg 11                                                                                                              |
| 8.5 mm                                                                                                             |
| 12.0 mm                                                                                                            |
| 21 mm                                                                                                              |
| 23 mm                                                                                                              |
| 10 mm                                                                                                              |
| 50                                                                                                                 |
|                                                                                                                    |