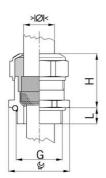

## Long entry thread metric

- One-piece sealing insert
  not overall length insulated

| Article no:           | 1180.10.91.040                                                                                                     |
|-----------------------|--------------------------------------------------------------------------------------------------------------------|
| EAN:                  | 7611614233468                                                                                                      |
| Material              | Nickel-plated brass                                                                                                |
| Contact sleeve        | Nickel-plated brass                                                                                                |
| Seal                  | FPM                                                                                                                |
| O-ring                | FPM                                                                                                                |
| Operation temperature | -40°C / +200°C                                                                                                     |
| Strain relief         | Version A acc. to EN 62444                                                                                         |
| Protection class      | IP 68 (up to 10 bar) / IP 69                                                                                       |
| Properties            | Excellent shield contact through the contact sleeve with the braided shield terminating in the screwed cable gland |
| Entry thread          | M10x1.5                                                                                                            |
| Clamping range min.   | 3.0 mm                                                                                                             |
| Clamping range max.   | 4.0 mm                                                                                                             |
| Wrench size           | 13 mm                                                                                                              |
| Dimension H           | 16 mm                                                                                                              |
| Thread length L       | 10 mm                                                                                                              |
| Note                  | 1                                                                                                                  |
| Dispatch              | 50                                                                                                                 |
|                       |                                                                                                                    |