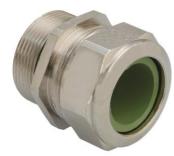

## Cable glands Progress® EMC nickel-plated brass with contact sleeve for high

## Long entry thread metric

- One-piece sealing insertnot overall length insulated

| Article no:           | 1180.10.91.060                                                                                                     |
|-----------------------|--------------------------------------------------------------------------------------------------------------------|
| EAN:                  | 7611614233475                                                                                                      |
| Material              | Nickel-plated brass                                                                                                |
| Contact sleeve        | Nickel-plated brass                                                                                                |
| Seal                  | FPM                                                                                                                |
| O-ring                | FPM                                                                                                                |
| Operation temperature | -40°C / +200°C                                                                                                     |
| Strain relief         | Version A acc. to EN 62444                                                                                         |
| Protection class      | IP 68 (up to 10 bar) / IP 69                                                                                       |
| Properties            | Excellent shield contact through the contact sleeve with the braided shield terminating in the screwed cable gland |
| Entry thread (G)      | M10x1.5                                                                                                            |
| Clamping range min.   | 4.0 mm                                                                                                             |
| Clamping range max.   | 6.0 mm                                                                                                             |
| Wrench size           | 13 mm                                                                                                              |
| Dimension (H)         | 16 mm                                                                                                              |
| Thread length (L)     | 10 mm                                                                                                              |
| Note                  | 1                                                                                                                  |
| Dispatch              | 50                                                                                                                 |