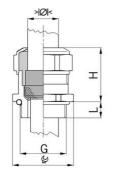

## Long entry thread metric

- One-piece sealing insertnot overall length insulated

| Article no:           | 1180.10.91.060                                                                                                     |
|-----------------------|--------------------------------------------------------------------------------------------------------------------|
| EAN:                  | 7611614233475                                                                                                      |
| Material              | Nickel-plated brass                                                                                                |
| Contact sleeve        | Nickel-plated brass                                                                                                |
| Seal                  | FPM                                                                                                                |
| O-ring                | FPM                                                                                                                |
| Operation temperature | -40°C / +200°C                                                                                                     |
| Strain relief         | Version A acc. to EN 62444                                                                                         |
| Protection class      | IP 68 (up to 10 bar) / IP 69                                                                                       |
| Properties            | Excellent shield contact through the contact sleeve with the braided shield terminating in the screwed cable gland |
| Entry thread (G)      | M10x1.5                                                                                                            |
| Clamping range min.   | 4.0 mm                                                                                                             |
| Clamping range max.   | 6.0 mm                                                                                                             |
| Wrench size           | 13 mm                                                                                                              |
| Dimension (H)         | 16 mm                                                                                                              |
| Thread length (L)     | 10 mm                                                                                                              |
| Note                  | 1                                                                                                                  |
| Dispatch              | 50                                                                                                                 |