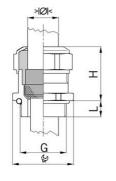

## Long entry thread metric

- One-piece sealing insertnot overall length insulated

| Article no:           | 1180.10.91.040                                                                                                     |
|-----------------------|--------------------------------------------------------------------------------------------------------------------|
| EAN:                  | 7611614233468                                                                                                      |
| Material              | Nickel-plated brass                                                                                                |
| Contact sleeve        | Nickel-plated brass                                                                                                |
| Seal                  | FPM                                                                                                                |
| O-ring                | FPM                                                                                                                |
| Operation temperature | -40°C / +200°C                                                                                                     |
| Strain relief         | Version A acc. to EN 62444                                                                                         |
| Protection class      | IP 68 (up to 10 bar) / IP 69                                                                                       |
| Properties            | Excellent shield contact through the contact sleeve with the braided shield terminating in the screwed cable gland |
| Entry thread (G)      | M10x1.5                                                                                                            |
| Clamping range min.   | 3.0 mm                                                                                                             |
| Clamping range max.   | 4.0 mm                                                                                                             |
| Wrench size           | 13 mm                                                                                                              |
| Dimension (H)         | 16 mm                                                                                                              |
| Thread length (L)     | 10 mm                                                                                                              |
| Note                  | 1                                                                                                                  |
| Dispatch              | 50                                                                                                                 |