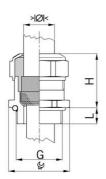

## Long entry thread Pg

- One-piece sealing insert
  not overall length insulated

| Article no:                        | 1180.09.91.100                                                                                                     |
|------------------------------------|--------------------------------------------------------------------------------------------------------------------|
| EAN:                               | 7611614233727                                                                                                      |
| Material                           | Nickel-plated brass                                                                                                |
| Contact sleeve                     | Nickel-plated brass                                                                                                |
| Seal                               | FPM                                                                                                                |
| O-ring                             | FPM                                                                                                                |
| Operation temperature              | -40°C / +200°C                                                                                                     |
| Protection class                   | IP 68 (up to 10 bar) / IP 69                                                                                       |
| Properties                         | Excellent shield contact through the contact sleeve with the braided shield terminating in the screwed cable gland |
| Entry thread (G)                   | Pg 9                                                                                                               |
| Clamping range without insert min. | 8.0 mm                                                                                                             |
| Clamping range without insert max. | 10.0 mm                                                                                                            |
| Wrench size                        | 18 mm                                                                                                              |
| Dimension (H)                      | 25 mm                                                                                                              |
| Thread length (L)                  | 10 mm                                                                                                              |
| Dispatch                           | 50                                                                                                                 |
|                                    |                                                                                                                    |