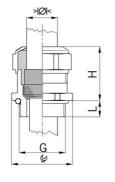

## Long entry thread Pg

- One-piece sealing insertnot overall length insulated

| Article no:                        | 1180.11.91.085                                                                                                     |
|------------------------------------|--------------------------------------------------------------------------------------------------------------------|
| EAN:                               | 7611614233734                                                                                                      |
| Material                           | Nickel-plated brass                                                                                                |
| Contact sleeve                     | Nickel-plated brass                                                                                                |
| Seal                               | FPM                                                                                                                |
| O-ring                             | FPM                                                                                                                |
| Operation temperature              | -40°C / +200°C                                                                                                     |
| Protection class                   | IP 68 (up to 10 bar) / IP 69                                                                                       |
| Properties                         | Excellent shield contact through the contact sleeve with the braided shield terminating in the screwed cable gland |
| Entry thread (G)                   | Pg 11                                                                                                              |
| Clamping range without insert min. | 5.5 mm                                                                                                             |
| Clamping range without insert max. | 8.5 mm                                                                                                             |
| Wrench size                        | 21 mm                                                                                                              |
| Dimension (H)                      | 23 mm                                                                                                              |
| Thread length (L)                  | 10 mm                                                                                                              |
| Dispatch                           | 50                                                                                                                 |