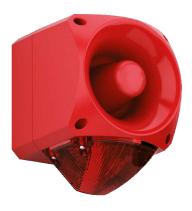

## **Nexus 105 Sounder** Beacon (AC)

The Nexus 105 is a high output sounder-beacon designed for industrial applications.

Connections are made to the base during the initial wiring phase which results in faster and more reliable installation. In addition, the head is fixed by quarter turn fasteners enabling faster installation and accurate seal compression for weatherproofing.

The combination of powerful sounder and high output beacon ensures a very effective audio-visual signal.

110dB and 120dB units, as well as DC variants, are also available.

## **Features**

- High sound output: 113dB (max); 105dB typical
- High output LED beacon
- Quarter turn fasteners for ease of installation
- First-fix, wire to base technology
- IP66 rated
- Volume control for greater flexibility 20dB
- 64 tones
- Separate connections for sounder & beacon