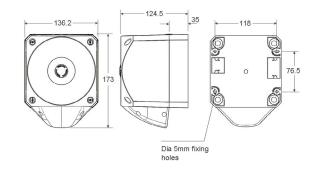

e which results in faster and more reliable installation. In addition, the head is fixed by quarter turn fasteners enabling faster installation and accurate seal compression for weatherproofing.

The combination of powerful sounder and high output beacon ensures a very effective audio-visual signal.

110dB and 120dB units, as well as DC variants, are also available.

## **Features**

- High sound output: 113dB (max); 105dB typical
- High output LED beacon
- Quarter turn fasteners for ease of installation
- First-fix, wire to base technology
- IP66 rated
- Volume control for greater flexibility 20dB
- 64 tones
- Separate connections for sounder & beacon

## **Lens Colour Options**













**Applications -** Conveyors, Process control alarm, Cranes, Moving machinery, Safety signalling



## **Specifications**

| Part No. | Lens Colour  | Beacon Type | Audibility at 1m | Tones | Voltage     | Sounder<br>Current | Beacon<br>Current |
|----------|--------------|-------------|------------------|-------|-------------|--------------------|-------------------|
| PNC-0216 | Red Beacon   | LED Beacon  | Up to 113dB (A)  | 64    | 110/230V AC | 40mA (max)         | 55mA              |
| PNC-0217 | Amber Beacon | LED Beacon  | Up to 113dB (A)  | 64    | 110/230V AC | 40mA (max)         | 55mA              |
| PNC-0218 | Clear Beacon | LED Beacon  | Up to 113dB (A)  | 64    | 110/230V AC | 40mA (max)         | 55mA              |
| PNC-0219 | Blue Beacon  | LED Beacon  | Up to 113dB (A)  | 64    | 110/230V AC | 40mA (max)         | 55mA              |
| PNC-0220 | Green Beacon | LED