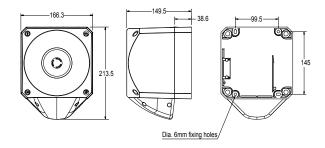

ion, the head is fixed by quarter turn fasteners enabling faster installation and accurate seal compression for weatherproofing. IP66 as standard means that Nexus can be installed in almost any location.

The combination of powerful sounder and high output LED beacon ensures a very effective audio-visual signal.

105dB and 110dB units, as well as DC variants, are also available.

## **Features**

- High sound output 120dB (A)
- High efficiency LED beacon
- Three alarm stages
- Quarter turn fasteners for ease of installation
- First-fix, wire to base technology
- IP66 rated
- Volume control for greater flexibility 20dB
- 64 tones

**Specifications** 

Separate connections for sounder & beacon





Applications - Conveyors, Process control alarm, Cranes, Moving machinery, Safety signalling



| Part No. | Lens Colour | Beacon Type | Audibility at 1m | Tones | Voltage     | Sounder<br>Current | Beacon<br>Current |
|----------|-------------|-------------|------------------|-------|-------------|--------------------|-------------------|
| PNC-0226 | Red lens    | LED Beacon  | Up to 120dB (A)  | 64    | 110/230V AC | 200mA              | 55mA              |
| PNC-0227 | Amber lens  | LED Beacon  | Up to 120dB (A)  | 64    | 110/230V AC | 200mA              | 55mA              |
| PNC-0228 | Clear lens  | LED Beacon  | Up to 120dB (A)  | 64    | 110/230V AC | 200mA              | 55mA              |
| PNC-0229 | Blue lens   | LED Beacon  | Up to 120dB (A)  | 64    | 110/230V AC | 200mA              | 55mA              |
| PNC-0230 | Green lens  | LED Beacon  | Up to 120dB (A)  |