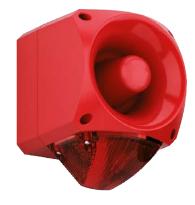

## Nexus 120 Sounder Beacon (AC)

The Nexus 120 is a very high output sounder beacon designed for industrial applications.

Connections are made to the base during the initial wiring phase which results in faster and more reliable installation. In addition, the head is fixed by quarter turn fasteners enabling faster installation and accurate seal compression for weatherproofing. IP66 as standard means that Nexus can be installed in almost any location.

The combination of powerful sounder and high output LED beacon ensures a very effective audio-visual signal.

105dB and 110dB units, as well as DC variants, are also available.

## **Features**

- High sound output 120dB (A)
- High efficiency LED beacon
- Three alarm stages
- Quarter turn fasteners for ease of installation
- First-fix, wire to base technology
- IP66 rated
- Volume control for greater flexibility 20dB
- 64 tones