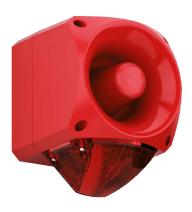

## **Nexus 110 Sounder** Beacon (AC)

The Nexus 110 is a high output, sounder beacon designed for industrial applications.

Connections are made to the base during the initial wiring phase which results in faster and more reliable installation. In addition, the head is fixed by quarter turn fasteners enabling faster installation and accurate seal compression for weatherproofing.

The combination of powerful sounder and high output beacon ensures a very effective audio-visual signal.

## **Lens Colour Options**

**Applications -** Conveyors, Process control alarm, Cranes, Moving machinery, Safety signalling