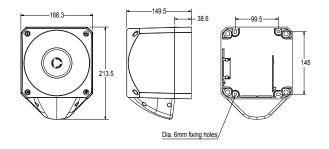

he initial wiring phase which results in faster and more reliable installation. In addition, the head is fixed by quarter turn fasteners enabling faster installation and accurate seal compression for weatherproofing.

The combination of powerful sounder and high output beacon ensures a very effective audio-visual signal.

## **Features**

- High sound output: 116dB (max); 110dB typical
- Low voltage AC variant
- High output LED beacon
- Three alarm stages
- Quarter turn fasteners for ease of installation
- First-fix, wire to base technology
- IP66 rated
- Volume control for greater flexibility 20dB
- 64 tones
- Separate connections for sounder & beacon

## **Lens Colour Options**













**Applications -** Conveyors, Process control alarm, Cranes, Moving machinery, Safety signalling



## **Specifications**

| Part No. | Lens Colour  | Beacon Type | Audibility at 1m<br>Dimensions: | Tones | Voltage     | Sounder<br>Current | Beacon<br>Current |
|----------|--------------|-------------|---------------------------------|-------|-------------|--------------------|-------------------|
| PNC-0221 | Red Beacon   | LED Beacon  | 116dB (A)                       | 64    | 110/230V AC | 40mA (max)         | 55mA              |
| PNC-0222 | Amber Beacon | LED Beacon  | 116dB (A)                       | 64    | 110/230V AC | 40mA (max)         | 55mA              |
| PNC-0223 | Clear Beacon | LED Beacon  | 116dB (A)                       | 64    | 110/230V AC | 40mA (max)         | 55mA              |
| PNC-0224 | Blue Beacon  | LED Beacon  | 116dB (A)                       | 64