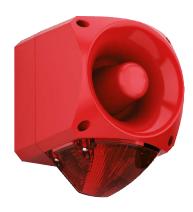

## **Nexus 110 Sounder** Beacon (DC)

The Nexus 110 is a high output, low current consumption sounder beacon designed for fire and industrial applications. Connections are made to the base during the initial wiring phase which results in faster and more reliable installation. In addition, the head is fixed by quarter turn fasteners enabling faster installation and accurate seal compression for weatherproofing.

The combination of a powerful sounder and high output beacon ensures a very effective audio-visual signal. 105dB and 120dB units, as well as AC variants, are also available.

## **Lens Colour Options**

**Applications -** Conveyors, Process control alarm, Cranes, Moving machinery, Safety signalling