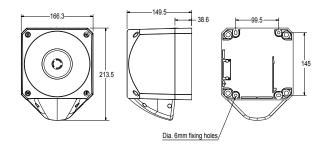

IP Rating: IP66 Operating Temp: -25°C to +65°C Cable Entries: 5

Weight: 1.2kg Compliance: EN54-3 Type B