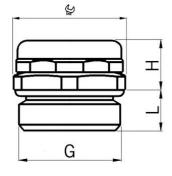

## Pressure balance element nickel-plated brass with sintered filter

- Sintered filter
- with O-ring

| Article no:           | 2450.17.32          |
|-----------------------|---------------------|
| E-No:                 | 126244410           |
| EAN:                  | 7611614269955       |
| Material              | Nickel-plated brass |
| Filter disc           | Sintered bronze     |
| O-ring                | NBR                 |
| Operation temperature | -50°C / +110°C      |
| Protection class      | IP 54 / IP x9       |
| Degree of filter      | 40 μm               |
| Entry thread          | M16x1.5             |
| Wrench size           | 18 mm               |
| Dimension H           | 9.5 mm              |
| Dimension L           | 8 mm                |
| Dispatch              | 20                  |