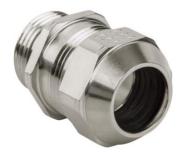

## Long entry thread metric

- · One-piece sealing insert
- · not overall length insulated

| Article no:           | 1180.63.500LF                                                                                                      |
|-----------------------|--------------------------------------------------------------------------------------------------------------------|
| E-No:                 | 121190138                                                                                                          |
| EAN:                  | 7611614347882                                                                                                      |
| Material              | Brass CuZn21Si3P lead-free                                                                                         |
| Surface               | Nickel-plated                                                                                                      |
| Identification        | 1 groove                                                                                                           |
| Contact sleeve        | Brass CuZn21Si3P lead-free                                                                                         |
| Seal                  | TPE                                                                                                                |
| O-ring                | NBR                                                                                                                |
| Operation temperature | -40°C / +100°C                                                                                                     |
| Strain relief         | Version A acc. to EN 62444                                                                                         |
| Protection class      | IP 68 (up to 10 bar) / IP 69                                                                                       |
| Properties            | Excellent shield contact through the contact sleeve with the braided shield terminating in the screwed cable gland |
| Entry thread          | M63x1.5                                                                                                            |
| Clamping range min.   | 46.0 mm                                                                                                            |
| Clamping range max.   | 50.0 mm                                                                                                            |
| Wrench size           | 70 mm                                                                                                              |
| Dimension H           | 39 mm                                                                                                              |
| Thread length L       | 14 mm                                                                                                              |
| Dispatch              | 5                                                                                                                  |