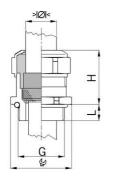

## Long entry thread metric

- · One-piece sealing insert
- · not overall length insulated

| Article no:           | 1180.63.500LF                                                                                                      |
|-----------------------|--------------------------------------------------------------------------------------------------------------------|
| E-No:                 | 121190138                                                                                                          |
| EAN:                  | 7611614347882                                                                                                      |
| Material              | Brass CuZn21Si3P lead-free                                                                                         |
| Surface               | Nickel-plated                                                                                                      |
| Identification        | 1 groove                                                                                                           |
| Contact sleeve        | Brass CuZn21Si3P lead-free                                                                                         |
| Seal                  | TPE                                                                                                                |
| O-ring                | NBR                                                                                                                |
| Operation temperature | -40°C / +100°C                                                                                                     |
| Strain relief         | Version A acc. to EN 62444                                                                                         |
| Protection class      | IP 68 (up to 10 bar) / IP 69                                                                                       |
| Properties            | Excellent shield contact through the contact sleeve with the braided shield terminating in the screwed cable gland |
| Entry thread          | M63x1.5                                                                                                            |
| Clamping range min.   | 46.0 mm                                                                                                            |
| Clamping range max.   | 50.0 mm                                                                                                            |
| Wrench size           | 70 mm                                                                                                              |
| Dimension H           | 39 mm                                                                                                              |
| Thread length L       | 14 mm                                                                                                              |
| Dispatch              | 5                                                                                                                  |