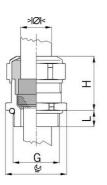

## Long entry thread metric

- One-piece sealing insert
  not overall length insulated

| Article no:           | 1180.32.250LF                                                                                                      |
|-----------------------|--------------------------------------------------------------------------------------------------------------------|
| E-No:                 | 121189178                                                                                                          |
| EAN:                  | 7611614347820                                                                                                      |
| Material              | Brass CuZn21Si3P lead-free                                                                                         |
| Surface               | Nickel-plated                                                                                                      |
| Identification        | 1 groove                                                                                                           |
| Contact sleeve        | Brass CuZn21Si3P lead-free                                                                                         |
| Seal                  | TPE                                                                                                                |
| O-ring                | NBR                                                                                                                |
| Operation temperature | -40°C / +100°C                                                                                                     |
| Strain relief         | Version A acc. to EN 62444                                                                                         |
| Protection class      | IP 68 (up to 10 bar) / IP 69                                                                                       |
| Properties            | Excellent shield contact through the contact sleeve with the braided shield terminating in the screwed cable gland |
| Entry thread          | M32x1.5                                                                                                            |
| Clamping range min.   | 21.0 mm                                                                                                            |
| Clamping range max.   | 25.0 mm                                                                                                            |
| Wrench size           | 36 mm                                                                                                              |
| Dimension H           | 32 mm                                                                                                              |
| Thread length L       | 13 mm                                                                                                              |
| Dispatch              | 25                                                                                                                 |
|                       |                                                                                                                    |