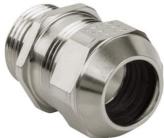

## Long entry thread metric

- · One-piece sealing insert
- not overall length insulated

| Article no:           | 1180.32.250LF                                                                                                      |
|-----------------------|--------------------------------------------------------------------------------------------------------------------|
| E-No:                 | 121189178                                                                                                          |
| EAN:                  | 7611614347820                                                                                                      |
| Material              | Brass CuZn21Si3P lead-free                                                                                         |
| Surface               | Nickel-plated                                                                                                      |
| Identification        | 1 groove                                                                                                           |
| Contact sleeve        | Brass CuZn21Si3P lead-free                                                                                         |
| Seal                  | TPE                                                                                                                |
| O-ring                | NBR                                                                                                                |
| Operation temperature | -40°C / +100°C                                                                                                     |
| Strain relief         | Version A acc. to EN 62444                                                                                         |
| Protection class      | IP 68 (up to 10 bar) / IP 69                                                                                       |
| Properties            | Excellent shield contact through the contact sleeve with the braided shield terminating in the screwed cable gland |
| Entry thread (G)      | M32x1.5                                                                                                            |
| Clamping range min.   | 21.0 mm                                                                                                            |
| Clamping range max.   | 25.0 mm                                                                                                            |
| Wrench size           | 36 mm                                                                                                              |
| Dimension (H)         | 32 mm                                                                                                              |
| Thread length (L)     | 13 mm                                                                                                              |
| Dispatch              | 25                                                                                                                 |