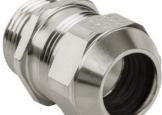

## Long entry thread metric

- · One-piece sealing insert
- not overall length insulated

| Article no:           | 1180.32.250LF                                                                                                      |
|-----------------------|--------------------------------------------------------------------------------------------------------------------|
| E-No:                 | 121189178                                                                                                          |
| EAN:                  | 7611614347820                                                                                                      |
| Material              | Brass CuZn21Si3P lead-free                                                                                         |
| Surface               | Nickel-plated                                                                                                      |
| Identification        | 1 groove                                                                                                           |
| Contact sleeve        | Brass CuZn21Si3P lead-free                                                                                         |
| Seal                  | TPE                                                                                                                |
| O-ring                | NBR                                                                                                                |
| Operation temperature | -40°C / +100°C                                                                                                     |
| Strain relief         | Version A acc. to EN 62444                                                                                         |
| Protection class      | IP 68 (up to 10 bar) / IP 69                                                                                       |
| Properties            | Excellent shield contact through the contact sleeve with the braided shield terminating in the screwed cable gland |
| Entry thread (G)      | M32x1.5                                                                                                            |
| Clamping range min.   | 21.0 mm                                                                                                            |
| Clamping range max.   | 25.0 mm                                                                                                            |
| Wrench size           | 36 mm                                                                                                              |
| Dimension (H)         | 32 mm                                                                                                              |
| Thread length (L)     | 13 mm                                                                                                              |
| Dispatch              | 25                                                                                                                 |