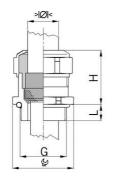

## Long entry thread metric

- · One-piece sealing insert
- not overall length insulated

| Article no:           | 1180.32.250LF                                                                                                      |
|-----------------------|--------------------------------------------------------------------------------------------------------------------|
| E-No:                 | 121189178                                                                                                          |
| EAN:                  | 7611614347820                                                                                                      |
| Material              | Brass CuZn21Si3P lead-free                                                                                         |
| Surface               | Nickel-plated                                                                                                      |
| Identification        | 1 groove                                                                                                           |
| Contact sleeve        | Brass CuZn21Si3P lead-free                                                                                         |
| Seal                  | TPE                                                                                                                |
| O-ring                | NBR                                                                                                                |
| Operation temperature | -40°C / +100°C                                                                                                     |
| Strain relief         | Version A acc. to EN 62444                                                                                         |
| Protection class      | IP 68 (up to 10 bar) / IP 69                                                                                       |
| Properties            | Excellent shield contact through the contact sleeve with the braided shield terminating in the screwed cable gland |
| Entry thread (G)      | M32x1.5                                                                                                            |
| Clamping range min.   | 21.0 mm                                                                                                            |
| Clamping range max.   | 25.0 mm                                                                                                            |
| Wrench size           | 36 mm                                                                                                              |
| Dimension (H)         | 32 mm                                                                                                              |
| Thread length (L)     | 13 mm                                                                                                              |
| Dispatch              | 25                                                                                                                 |