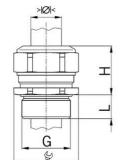

## Cable glands Progress® AgreenO EMC easyCONNECT nickel-plated brass lead

Type approval: Progress AgreenO EMV easyCONNECT

- · Two-piece sealing insert
- · not overall length insulated

| Article no:                        | 1183.63LF                                                                                              |
|------------------------------------|--------------------------------------------------------------------------------------------------------|
| E-No:                              | 121186278                                                                                              |
| EAN:                               | 7611614347325                                                                                          |
| Material                           | Brass CuZn21Si3P lead-free                                                                             |
| Surface                            | Nickel-plated                                                                                          |
| Identification                     | 1 groove                                                                                               |
| Contact spring                     | Spring steel 1.4310                                                                                    |
| Seal                               | TPE                                                                                                    |
| O-ring                             | NBR                                                                                                    |
| Operation temperature              | -60°C / +100°C                                                                                         |
| Strain relief                      | Version A acc. to EN 62444                                                                             |
| Protection class                   | IP 68 (up to 10 bar) / IP 69                                                                           |
| Properties                         | For a quick and safe installation of partially dismantled cables as well as thoroughly shielded cables |
| Entry thread (G)                   | M63x1.5                                                                                                |
| Clamping range with insert min.    | 40.0 mm                                                                                                |
| Clamping range with insert max.    | 46.0 mm                                                                                                |
| Clamping range without insert min. | 46.0 mm                                                                                                |
| Clamping range without insert max. | 52.0 mm                                                                                                |
| Wrench size                        | 70 mm                                                                                                  |
| Dimension (H)                      | 42 mm                                                                                                  |
| Thread length (L)                  | 14 mm                                                                                                  |
| Additional note                    | -                                                                                                      |
| Dispatch                           | 5                                                                                                      |