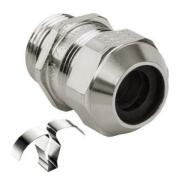

## Cable glands Progress® AgreenO EMC easyCONNECT nickel-plated brass lead

Type approval: Progress AgreenO EMV easyCONNECT

- · Two-piece sealing insert
- · not overall length insulated

| Article no:                        | 1183.63LF                                                                                              |
|------------------------------------|--------------------------------------------------------------------------------------------------------|
| E-No:                              | 121186278                                                                                              |
| EAN:                               | 7611614347325                                                                                          |
| Material                           | Brass CuZn21Si3P lead-free                                                                             |
| Surface                            | Nickel-plated                                                                                          |
| Identification                     | 1 groove                                                                                               |
| Contact spring                     | Spring steel 1.4310                                                                                    |
| Seal                               | TPE                                                                                                    |
| O-ring                             | NBR                                                                                                    |
| Operation temperature              | -60°C / +100°C                                                                                         |
| Strain relief                      | Version A acc. to EN 62444                                                                             |
| Protection class                   | IP 68 (up to 10 bar) / IP 69                                                                           |
| Properties                         | For a quick and safe installation of partially dismantled cables as well as thoroughly shielded cables |
| Entry thread (G)                   | M63x1.5                                                                                                |
| Clamping range with insert min.    | 40.0 mm                                                                                                |
| Clamping range with insert max.    | 46.0 mm                                                                                                |
| Clamping range without insert min. | 46.0 mm                                                                                                |
| Clamping range without insert max. | 52.0 mm                                                                                                |
| Wrench size                        | 70 mm                                                                                                  |
| Dimension (H)                      | 42 mm                                                                                                  |
| Thread length (L)                  | 14 mm                                                                                                  |
| Additional note                    | -                                                                                                      |
| Dispatch                           | 5                                                                                                      |