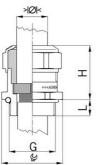

## Type approval: Progress EMV easyCONNECT

- · Two-piece sealing insert
- · not overall length insulated

| 1183.17                                                                                                |
|--------------------------------------------------------------------------------------------------------|
| 121082508                                                                                              |
| 7611614249773                                                                                          |
| Nickel-plated brass                                                                                    |
| Spring steel 1.4310                                                                                    |
| TPE                                                                                                    |
| NBR                                                                                                    |
| -60°C / +100°C                                                                                         |
| Version A acc. to EN 62444                                                                             |
| IP 68 (up to 10 bar) / IP 69                                                                           |
| 4X                                                                                                     |
| For a quick and safe installation of partially dismantled cables as well as thoroughly shielded cables |
| M16x1.5                                                                                                |
| 6.0 mm                                                                                                 |
| 8.0 mm                                                                                                 |
| 8.0 mm                                                                                                 |
| 10.5 mm                                                                                                |
| 18 mm                                                                                                  |
| 25 mm                                                                                                  |
| 10 mm                                                                                                  |
| -                                                                                                      |
| 50                                                                                                     |
|                                                                                                        |