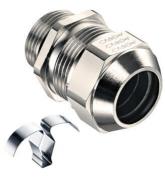

## Cable glands Progress® EMC easyCONNECT nickel-plated brass with contact

## Long entry thread metric

## Type approval: Progress EMV easyCONNECT

- · Two-piece sealing insert
- · not overall length insulated

| 1183.17                                                                                                |
|--------------------------------------------------------------------------------------------------------|
| 121082508                                                                                              |
| 7611614249773                                                                                          |
| Nickel-plated brass                                                                                    |
| Spring steel 1.4310                                                                                    |
| TPE                                                                                                    |
| NBR                                                                                                    |
| -60°C / +100°C                                                                                         |
| Version A acc. to EN 62444                                                                             |
| IP 68 (up to 10 bar) / IP 69                                                                           |
| 4X                                                                                                     |
| For a quick and safe installation of partially dismantled cables as well as thoroughly shielded cables |
| M16x1.5                                                                                                |
| 6.0 mm                                                                                                 |
| 8.0 mm                                                                                                 |
| 8.0 mm                                                                                                 |
| 10.5 mm                                                                                                |
| 18 mm                                                                                                  |
| 25 mm                                                                                                  |
| 10 mm                                                                                                  |
| -                                                                                                      |
| 50                                                                                                     |
|                                                                                                        |

1 = One-piece sealing insert

Available with sealing inserts conformity with EN 45545 / NFPA 130. When placing an inquiry, prefix the article number by the capital F.