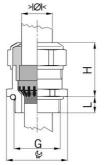

## Cable glands Progress® EMC Rapid nickel-plated brass with contact disc

Type approval: Progress MS EMV Rapid

- · One-piece sealing insert
- · not overall length insulated

| Article no:           | 1181.32.250                                                                                   |
|-----------------------|-----------------------------------------------------------------------------------------------|
| E-No:                 | 121032638                                                                                     |
| EAN:                  | 7611614207322                                                                                 |
| Material              | Nickel-plated brass                                                                           |
| Contact sleeve        | Nickel-plated brass                                                                           |
| Contact disc          | Stainless steel A2                                                                            |
| Seal                  | TPE                                                                                           |
| O-ring                | NBR                                                                                           |
| Operation temperature | -40°C / +100°C                                                                                |
| Strain relief         | Version A acc. to EN 62444                                                                    |
| Protection class      | IP 68 (up to 10 bar) / IP 69                                                                  |
| NEMA Type rating      | 4X                                                                                            |
| Properties            | For a quick installation of partially dismantled cables as well as thoroughly shielded cables |
| Entry thread          | M32x1.5                                                                                       |
| Clamping range min.   | 21.0 mm                                                                                       |
| Clamping range max.   | 25.0 mm                                                                                       |
| Wrench size           | 36 mm                                                                                         |
| Dimension H           | 32 mm                                                                                         |
| Thread length L       | 13 mm                                                                                         |
| Dispatch              | 25                                                                                            |