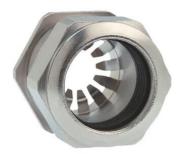

## Cable glands Progress® EMC Rapid nickel-plated brass with contact disc

Type approval: Progress MS EMV Rapid

- · One-piece sealing insert
- · not overall length insulated

| Article no:           | 1181.32.250                                                                                   |
|-----------------------|-----------------------------------------------------------------------------------------------|
| E-No:                 | 121032638                                                                                     |
| EAN:                  | 7611614207322                                                                                 |
| Material              | Nickel-plated brass                                                                           |
| Contact sleeve        | Nickel-plated brass                                                                           |
| Contact disc          | Stainless steel A2                                                                            |
| Seal                  | TPE                                                                                           |
| O-ring                | NBR                                                                                           |
| Operation temperature | -40°C / +100°C                                                                                |
| Strain relief         | Version A acc. to EN 62444                                                                    |
| Protection class      | IP 68 (up to 10 bar) / IP 69                                                                  |
| NEMA Type rating      | 4X                                                                                            |
| Properties            | For a quick installation of partially dismantled cables as well as thoroughly shielded cables |
| Entry thread          | M32x1.5                                                                                       |
| Clamping range min.   | 21.0 mm                                                                                       |
| Clamping range max.   | 25.0 mm                                                                                       |
| Wrench size           | 36 mm                                                                                         |
| Dimension H           | 32 mm                                                                                         |
| Thread length L       | 13 mm                                                                                         |
| Dispatch              | 25                                                                                            |