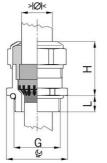

## Cable glands Progress® EMC Rapid nickel-plated brass with contact disc

Type approval: Progress MS EMV Rapid

- · One-piece sealing insert
- · not overall length insulated

| Article no:           | 1181.32.250                                                                                   |
|-----------------------|-----------------------------------------------------------------------------------------------|
| E-No:                 | 121032638                                                                                     |
| EAN:                  | 7611614207322                                                                                 |
| Material              | Nickel-plated brass                                                                           |
| Contact sleeve        | Nickel-plated brass                                                                           |
| Contact disc          | Stainless steel A2                                                                            |
| Seal                  | TPE                                                                                           |
| O-ring                | NBR                                                                                           |
| Operation temperature | -40°C / +100°C                                                                                |
| Strain relief         | Version A acc. to EN 62444                                                                    |
| Protection class      | IP 68 (up to 10 bar) / IP 69                                                                  |
| NEMA Type rating      | 4X                                                                                            |
| Properties            | For a quick installation of partially dismantled cables as well as thoroughly shielded cables |
| Entry thread (G)      | M32x1.5                                                                                       |
| Clamping range min.   | 21.0 mm                                                                                       |
| Clamping range max.   | 25.0 mm                                                                                       |
| Wrench size           | 36 mm                                                                                         |
| Dimension (H)         | 32 mm                                                                                         |
| Thread length (L)     | 13 mm                                                                                         |
| Dispatch              | 25                                                                                            |