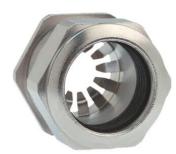

## Cable glands Progress® EMC Rapid nickel-plated brass with contact disc

Type approval: Progress MS EMV Rapid

- · One-piece sealing insert
- · not overall length insulated

| Article no:           | 1181.32.250                                                                                   |
|-----------------------|-----------------------------------------------------------------------------------------------|
| E-No:                 | 121032638                                                                                     |
| EAN:                  | 7611614207322                                                                                 |
| Material              | Nickel-plated brass                                                                           |
| Contact sleeve        | Nickel-plated brass                                                                           |
| Contact disc          | Stainless steel A2                                                                            |
| Seal                  | TPE                                                                                           |
| O-ring                | NBR                                                                                           |
| Operation temperature | -40°C / +100°C                                                                                |
| Strain relief         | Version A acc. to EN 62444                                                                    |
| Protection class      | IP 68 (up to 10 bar) / IP 69                                                                  |
| NEMA Type rating      | 4X                                                                                            |
| Properties            | For a quick installation of partially dismantled cables as well as thoroughly shielded cables |
| Entry thread (G)      | M32x1.5                                                                                       |
| Clamping range min.   | 21.0 mm                                                                                       |
| Clamping range max.   | 25.0 mm                                                                                       |
| Wrench size           | 36 mm                                                                                         |
| Dimension (H)         | 32 mm                                                                                         |
| Thread length (L)     | 13 mm                                                                                         |
| Dispatch              | 25                                                                                            |