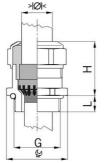

## Cable glands Progress® EMC Rapid nickel-plated brass with contact disc

Type approval: Progress MS EMV Rapid

- · One-piece sealing insert
- · not overall length insulated

| Article no:           | 1181.32.210                                                                                   |
|-----------------------|-----------------------------------------------------------------------------------------------|
| E-No:                 | 121032628                                                                                     |
| EAN:                  | 7611614207315                                                                                 |
| Material              | Nickel-plated brass                                                                           |
| Contact sleeve        | Nickel-plated brass                                                                           |
| Contact disc          | Stainless steel A2                                                                            |
| Seal                  | TPE                                                                                           |
| O-ring                | NBR                                                                                           |
| Operation temperature | -40°C / +100°C                                                                                |
| Strain relief         | Version A acc. to EN 62444                                                                    |
| Protection class      | IP 68 (up to 10 bar) / IP 69                                                                  |
| NEMA Type rating      | 4X                                                                                            |
| Properties            | For a quick installation of partially dismantled cables as well as thoroughly shielded cables |
| Entry thread          | M32x1.5                                                                                       |
| Clamping range min.   | 18.0 mm                                                                                       |
| Clamping range max.   | 21.0 mm                                                                                       |
| Wrench size           | 36 mm                                                                                         |
| Dimension H           | 32 mm                                                                                         |
| Thread length L       | 13 mm                                                                                         |
| Dispatch              | 25                                                                                            |