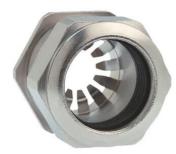

## Cable glands Progress® EMC Rapid nickel-plated brass with contact disc

Type approval: Progress MS EMV Rapid

- · One-piece sealing insert
- · not overall length insulated

| Article no:           | 1181.32.210                                                                                   |
|-----------------------|-----------------------------------------------------------------------------------------------|
| E-No:                 | 121032628                                                                                     |
| EAN:                  | 7611614207315                                                                                 |
| Material              | Nickel-plated brass                                                                           |
| Contact sleeve        | Nickel-plated brass                                                                           |
| Contact disc          | Stainless steel A2                                                                            |
| Seal                  | TPE                                                                                           |
| O-ring                | NBR                                                                                           |
| Operation temperature | -40°C / +100°C                                                                                |
| Strain relief         | Version A acc. to EN 62444                                                                    |
| Protection class      | IP 68 (up to 10 bar) / IP 69                                                                  |
| NEMA Type rating      | 4X                                                                                            |
| Properties            | For a quick installation of partially dismantled cables as well as thoroughly shielded cables |
| Entry thread          | M32x1.5                                                                                       |
| Clamping range min.   | 18.0 mm                                                                                       |
| Clamping range max.   | 21.0 mm                                                                                       |
| Wrench size           | 36 mm                                                                                         |
| Dimension H           | 32 mm                                                                                         |
| Thread length L       | 13 mm                                                                                         |
| Dispatch              | 25                                                                                            |