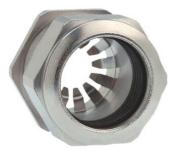

## Cable glands Progress® EMC Rapid nickel-plated brass with contact disc

### Type approval: Progress MS EMV Rapid

- · One-piece sealing insert
- · not overall length insulated

| Article no:           | 1181.32.210                                                                                   |
|-----------------------|-----------------------------------------------------------------------------------------------|
| E-No:                 | 121032628                                                                                     |
| EAN:                  | 7611614207315                                                                                 |
| Material              | Nickel-plated brass                                                                           |
| Contact sleeve        | Nickel-plated brass                                                                           |
| Contact disc          | Stainless steel A2                                                                            |
| Seal                  | TPE                                                                                           |
| O-ring                | NBR                                                                                           |
| Operation temperature | -40°C / +100°C                                                                                |
| Strain relief         | Version A acc. to EN 62444                                                                    |
| Protection class      | IP 68 (up to 10 bar) / IP 69                                                                  |
| NEMA Type rating      | 4X                                                                                            |
| Properties            | For a quick installation of partially dismantled cables as well as thoroughly shielded cables |
| Entry thread (G)      | M32x1.5                                                                                       |
| Clamping range min.   | 18.0 mm                                                                                       |
| Clamping range max.   | 21.0 mm                                                                                       |
| Wrench size           | 36 mm                                                                                         |
| Dimension (H)         | 32 mm                                                                                         |
| Thread length (L)     | 13 mm                                                                                         |
| Dispatch              | 25                                                                                            |