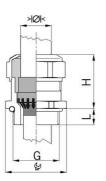

### Type approval: Progress MS EMV Rapid

- · One-piece sealing insert
- · not overall length insulated

| Article no:           | 1181.32.210                                                                                   |
|-----------------------|-----------------------------------------------------------------------------------------------|
| E-No:                 | 121032628                                                                                     |
| EAN:                  | 7611614207315                                                                                 |
| Material              | Nickel-plated brass                                                                           |
| Contact sleeve        | Nickel-plated brass                                                                           |
| Contact disc          | Stainless steel A2                                                                            |
| Seal                  | TPE                                                                                           |
| O-ring                | NBR                                                                                           |
| Operation temperature | -40°C / +100°C                                                                                |
| Strain relief         | Version A acc. to EN 62444                                                                    |
| Protection class      | IP 68 (up to 10 bar) / IP 69                                                                  |
| NEMA Type rating      | 4X                                                                                            |
| Properties            | For a quick installation of partially dismantled cables as well as thoroughly shielded cables |
| Entry thread (G)      | M32x1.5                                                                                       |
| Clamping range min.   | 18.0 mm                                                                                       |
| Clamping range max.   | 21.0 mm                                                                                       |
| Wrench size           | 36 mm                                                                                         |
| Dimension (H)         | 32 mm                                                                                         |
| Thread length (L)     | 13 mm                                                                                         |
| Dispatch              | 25                                                                                            |