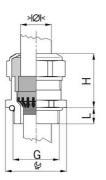

## Long entry thread metric

## Type approval: Progress MS EMV Rapid

- · One-piece sealing insert
- · not overall length insulated

| Article no:           | 1181.25.160                                                                                   |
|-----------------------|-----------------------------------------------------------------------------------------------|
| E-No:                 | 121032528                                                                                     |
| EAN:                  | 7611614207292                                                                                 |
| Material              | Nickel-plated brass                                                                           |
| Contact sleeve        | Nickel-plated brass                                                                           |
| Contact disc          | Stainless steel A2                                                                            |
| Seal                  | TPE                                                                                           |
| O-ring                | NBR                                                                                           |
| Operation temperature | -40°C / +100°C                                                                                |
| Strain relief         | Version A acc. to EN 62444                                                                    |
| Protection class      | IP 68 (up to 10 bar) / IP 69                                                                  |
| NEMA Type rating      | 4X                                                                                            |
| Properties            | For a quick installation of partially dismantled cables as well as thoroughly shielded cables |
| Entry thread          | M25x1.5                                                                                       |
| Clamping range min.   | 13.0 mm                                                                                       |
| Clamping range max.   | 16.0 mm                                                                                       |
| Wrench size           | 30 mm                                                                                         |
| Dimension H           | 30 mm                                                                                         |
| Thread length L       | 11 mm                                                                                         |
| Dispatch              | 25                                                                                            |