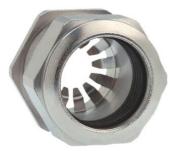

## Cable glands Progress® EMC Rapid nickel-plated brass with contact disc

## Type approval: Progress MS EMV Rapid

- · One-piece sealing insert
- · not overall length insulated

| Article no:           | 1181.25.160                                                                                   |
|-----------------------|-----------------------------------------------------------------------------------------------|
| E-No:                 | 121032528                                                                                     |
| EAN:                  | 7611614207292                                                                                 |
| Material              | Nickel-plated brass                                                                           |
| Contact sleeve        | Nickel-plated brass                                                                           |
| Contact disc          | Stainless steel A2                                                                            |
| Seal                  | TPE                                                                                           |
| O-ring                | NBR                                                                                           |
| Operation temperature | -40°C / +100°C                                                                                |
| Strain relief         | Version A acc. to EN 62444                                                                    |
| Protection class      | IP 68 (up to 10 bar) / IP 69                                                                  |
| NEMA Type rating      | 4X                                                                                            |
| Properties            | For a quick installation of partially dismantled cables as well as thoroughly shielded cables |
| Entry thread          | M25x1.5                                                                                       |
| Clamping range min.   | 13.0 mm                                                                                       |
| Clamping range max.   | 16.0 mm                                                                                       |
| Wrench size           | 30 mm                                                                                         |
| Dimension H           | 30 mm                                                                                         |
| Thread length L       | 11 mm                                                                                         |
| Dispatch              | 25                                                                                            |