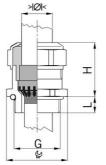

## Cable glands Progress® EMC Rapid nickel-plated brass with contact disc

Type approval: Progress MS EMV Rapid

- · One-piece sealing insert
- · not overall length insulated

| Article no:           | 1181.25.190                                                                                   |
|-----------------------|-----------------------------------------------------------------------------------------------|
| E-No:                 | 121032538                                                                                     |
| EAN:                  | 7611614207308                                                                                 |
| Material              | Nickel-plated brass                                                                           |
| Contact sleeve        | Nickel-plated brass                                                                           |
| Contact disc          | Stainless steel A2                                                                            |
| Seal                  | TPE                                                                                           |
| O-ring                | NBR                                                                                           |
| Operation temperature | -40°C / +100°C                                                                                |
| Strain relief         | Version A acc. to EN 62444                                                                    |
| Protection class      | IP 68 (up to 10 bar) / IP 69                                                                  |
| NEMA Type rating      | 4X                                                                                            |
| Properties            | For a quick installation of partially dismantled cables as well as thoroughly shielded cables |
| Entry thread (G)      | M25x1.5                                                                                       |
| Clamping range min.   | 16.0 mm                                                                                       |
| Clamping range max.   | 19.0 mm                                                                                       |
| Wrench size           | 30 mm                                                                                         |
| Dimension (H)         | 33 mm                                                                                         |
| Thread length (L)     | 11 mm                                                                                         |
| Dispatch              | 25                                                                                            |