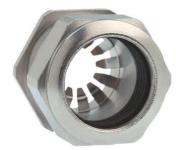

## Cable glands Progress® EMC Rapid nickel-plated brass with contact disc

Type approval: Progress MS EMV Rapid

- · One-piece sealing insert
- · not overall length insulated

| Article no:           | 1181.25.190                                                                                   |
|-----------------------|-----------------------------------------------------------------------------------------------|
| E-No:                 | 121032538                                                                                     |
| EAN:                  | 7611614207308                                                                                 |
| Material              | Nickel-plated brass                                                                           |
| Contact sleeve        | Nickel-plated brass                                                                           |
| Contact disc          | Stainless steel A2                                                                            |
| Seal                  | TPE                                                                                           |
| O-ring                | NBR                                                                                           |
| Operation temperature | -40°C / +100°C                                                                                |
| Strain relief         | Version A acc. to EN 62444                                                                    |
| Protection class      | IP 68 (up to 10 bar) / IP 69                                                                  |
| NEMA Type rating      | 4X                                                                                            |
| Properties            | For a quick installation of partially dismantled cables as well as thoroughly shielded cables |
| Entry thread (G)      | M25x1.5                                                                                       |
| Clamping range min.   | 16.0 mm                                                                                       |
| Clamping range max.   | 19.0 mm                                                                                       |
| Wrench size           | 30 mm                                                                                         |
| Dimension (H)         | 33 mm                                                                                         |
| Thread length (L)     | 11 mm                                                                                         |
| Dispatch              | 25                                                                                            |