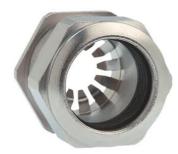

## Cable glands Progress® EMC Rapid nickel-plated brass with contact disc

Type approval: Progress MS EMV Rapid

- · One-piece sealing insert
- · not overall length insulated

| Article no:           | 1181.20.140                                                                                   |
|-----------------------|-----------------------------------------------------------------------------------------------|
| E-No:                 | 121032438                                                                                     |
| EAN:                  | 7611614207285                                                                                 |
| Material              | Nickel-plated brass                                                                           |
| Contact sleeve        | Nickel-plated brass                                                                           |
| Contact disc          | Stainless steel A2                                                                            |
| Seal                  | TPE                                                                                           |
| O-ring                | NBR                                                                                           |
| Operation temperature | -40°C / +100°C                                                                                |
| Strain relief         | Version A acc. to EN 62444                                                                    |
| Protection class      | IP 68 (up to 10 bar) / IP 69                                                                  |
| NEMA Type rating      | 4X                                                                                            |
| Properties            | For a quick installation of partially dismantled cables as well as thoroughly shielded cables |
| Entry thread (G)      | M20x1.5                                                                                       |
| Clamping range min.   | 11.0 mm                                                                                       |
| Clamping range max.   | 14.0 mm                                                                                       |
| Wrench size           | 24 mm                                                                                         |
| Dimension (H)         | 27 mm                                                                                         |
| Thread length (L)     | 10 mm                                                                                         |
| Dispatch              | 50                                                                                            |