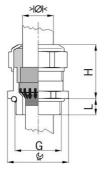

## Cable glands Progress® EMC Rapid nickel-plated brass with contact disc

Type approval: Progress MS EMV Rapid

- · One-piece sealing insert
- · not overall length insulated

| Article no:           | 1181.20.140                                                                                   |
|-----------------------|-----------------------------------------------------------------------------------------------|
| E-No:                 | 121032438                                                                                     |
| EAN:                  | 7611614207285                                                                                 |
| Material              | Nickel-plated brass                                                                           |
| Contact sleeve        | Nickel-plated brass                                                                           |
| Contact disc          | Stainless steel A2                                                                            |
| Seal                  | TPE                                                                                           |
| O-ring                | NBR                                                                                           |
| Operation temperature | -40°C / +100°C                                                                                |
| Strain relief         | Version A acc. to EN 62444                                                                    |
| Protection class      | IP 68 (up to 10 bar) / IP 69                                                                  |
| NEMA Type rating      | 4X                                                                                            |
| Properties            | For a quick installation of partially dismantled cables as well as thoroughly shielded cables |
| Entry thread (G)      | M20x1.5                                                                                       |
| Clamping range min.   | 11.0 mm                                                                                       |
| Clamping range max.   | 14.0 mm                                                                                       |
| Wrench size           | 24 mm                                                                                         |
| Dimension (H)         | 27 mm                                                                                         |
| Thread length (L)     | 10 mm                                                                                         |
| Dispatch              | 50                                                                                            |