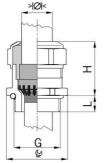

## Cable glands Progress® EMC Rapid nickel-plated brass with contact disc

Type approval: Progress MS EMV Rapid

- · One-piece sealing insert
- · not overall length insulated

| Article no:           | 1181.12.060                                                                                   |
|-----------------------|-----------------------------------------------------------------------------------------------|
| E-No:                 | 121032228                                                                                     |
| EAN:                  | 7611614207247                                                                                 |
| Material              | Nickel-plated brass                                                                           |
| Contact sleeve        | Nickel-plated brass                                                                           |
| Contact disc          | Stainless steel A2                                                                            |
| Seal                  | TPE                                                                                           |
| O-ring                | NBR                                                                                           |
| Operation temperature | -40°C / +100°C                                                                                |
| Strain relief         | Version A acc. to EN 62444                                                                    |
| Protection class      | IP 68 (up to 10 bar) / IP 69                                                                  |
| NEMA Type rating      | 4X                                                                                            |
| Properties            | For a quick installation of partially dismantled cables as well as thoroughly shielded cables |
| Entry thread (G)      | M12x1.5                                                                                       |
| Clamping range min.   | 4.5 mm                                                                                        |
| Clamping range max.   | 6.0 mm                                                                                        |
| Wrench size           | 15 mm                                                                                         |
| Dimension (H)         | 20 mm                                                                                         |
| Thread length (L)     | 10 mm                                                                                         |
| Dispatch              | 50                                                                                            |