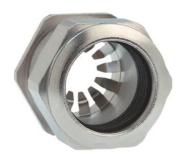

## Cable glands Progress® EMC Rapid nickel-plated brass with contact disc

Type approval: Progress MS EMV Rapid

- · One-piece sealing insert
- · not overall length insulated

| Article no:           | 1181.12.060                                                                                   |
|-----------------------|-----------------------------------------------------------------------------------------------|
| E-No:                 | 121032228                                                                                     |
| EAN:                  | 7611614207247                                                                                 |
| Material              | Nickel-plated brass                                                                           |
| Contact sleeve        | Nickel-plated brass                                                                           |
| Contact disc          | Stainless steel A2                                                                            |
| Seal                  | TPE                                                                                           |
| O-ring                | NBR                                                                                           |
| Operation temperature | -40°C / +100°C                                                                                |
| Strain relief         | Version A acc. to EN 62444                                                                    |
| Protection class      | IP 68 (up to 10 bar) / IP 69                                                                  |
| NEMA Type rating      | 4X                                                                                            |
| Properties            | For a quick installation of partially dismantled cables as well as thoroughly shielded cables |
| Entry thread (G)      | M12x1.5                                                                                       |
| Clamping range min.   | 4.5 mm                                                                                        |
| Clamping range max.   | 6.0 mm                                                                                        |
| Wrench size           | 15 mm                                                                                         |
| Dimension (H)         | 20 mm                                                                                         |
| Thread length (L)     | 10 mm                                                                                         |
| Dispatch              | 50                                                                                            |