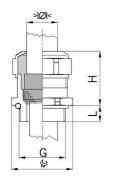

## Long entry thread metric

- · One-piece sealing insert
- · not overall length insulated

| Article no:           | 1180.50.410LF                                                                                                      |
|-----------------------|--------------------------------------------------------------------------------------------------------------------|
| E-No:                 | 121190118                                                                                                          |
| EAN:                  | 7611614347868                                                                                                      |
| Material              | Brass CuZn21Si3P lead-free                                                                                         |
| Surface               | Nickel-plated                                                                                                      |
| Identification        | 1 groove                                                                                                           |
| Contact sleeve        | Brass CuZn21Si3P lead-free                                                                                         |
| Seal                  | TPE                                                                                                                |
| O-ring                | NBR                                                                                                                |
| Operation temperature | -40°C / +100°C                                                                                                     |
| Strain relief         | Version A acc. to EN 62444                                                                                         |
| Protection class      | IP 68 (up to 10 bar) / IP 69                                                                                       |
| Properties            | Excellent shield contact through the contact sleeve with the braided shield terminating in the screwed cable gland |
| Entry thread          | M50x1.5                                                                                                            |
| Clamping range min.   | 37.0 mm                                                                                                            |
| Clamping range max.   | 41.0 mm                                                                                                            |
| Wrench size           | 55 mm                                                                                                              |
| Dimension H           | 36 mm                                                                                                              |
| Thread length L       | 14 mm                                                                                                              |
| Dispatch              | 10                                                                                                                 |