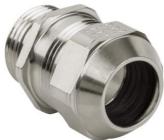

## Long entry thread metric

- · One-piece sealing insert
- · not overall length insulated

| Article no:           | 1180.50.410LF                                                                                                      |
|-----------------------|--------------------------------------------------------------------------------------------------------------------|
| E-No:                 | 121190118                                                                                                          |
| EAN:                  | 7611614347868                                                                                                      |
| Material              | Brass CuZn21Si3P lead-free                                                                                         |
| Surface               | Nickel-plated                                                                                                      |
| Identification        | 1 groove                                                                                                           |
| Contact sleeve        | Brass CuZn21Si3P lead-free                                                                                         |
| Seal                  | TPE                                                                                                                |
| O-ring                | NBR                                                                                                                |
| Operation temperature | -40°C / +100°C                                                                                                     |
| Strain relief         | Version A acc. to EN 62444                                                                                         |
| Protection class      | IP 68 (up to 10 bar) / IP 69                                                                                       |
| Properties            | Excellent shield contact through the contact sleeve with the braided shield terminating in the screwed cable gland |
| Entry thread          | M50x1.5                                                                                                            |
| Clamping range min.   | 37.0 mm                                                                                                            |
| Clamping range max.   | 41.0 mm                                                                                                            |
| Wrench size           | 55 mm                                                                                                              |
| Dimension H           | 36 mm                                                                                                              |
| Thread length L       | 14 mm                                                                                                              |
| Dispatch              | 10                                                                                                                 |