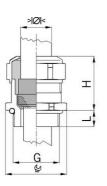

## Long entry thread metric

- One-piece sealing insert
  not overall length insulated

| Article no:           | 1180.50.370LF                                                                                                      |
|-----------------------|--------------------------------------------------------------------------------------------------------------------|
| E-No:                 | 121190108                                                                                                          |
| EAN:                  | 7611614347851                                                                                                      |
| Material              | Brass CuZn21Si3P lead-free                                                                                         |
| Surface               | Nickel-plated                                                                                                      |
| Identification        | 1 groove                                                                                                           |
| Contact sleeve        | Brass CuZn21Si3P lead-free                                                                                         |
| Seal                  | TPE                                                                                                                |
| O-ring                | NBR                                                                                                                |
| Operation temperature | -40°C / +100°C                                                                                                     |
| Strain relief         | Version A acc. to EN 62444                                                                                         |
| Protection class      | IP 68 (up to 10 bar) / IP 69                                                                                       |
| Properties            | Excellent shield contact through the contact sleeve with the braided shield terminating in the screwed cable gland |
| Entry thread (G)      | M50x1.5                                                                                                            |
| Clamping range min.   | 33.0 mm                                                                                                            |
| Clamping range max.   | 37.0 mm                                                                                                            |
| Wrench size           | 55 mm                                                                                                              |
| Dimension (H)         | 36 mm                                                                                                              |
| Thread length (L)     | 14 mm                                                                                                              |
| Dispatch              | 10                                                                                                                 |