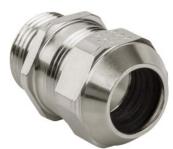

## Long entry thread metric

- One-piece sealing insert
  not overall length insulated

| Article no:           | 1180.50.370LF                                                                                                      |
|-----------------------|--------------------------------------------------------------------------------------------------------------------|
| E-No:                 | 121190108                                                                                                          |
| EAN:                  | 7611614347851                                                                                                      |
| Material              | Brass CuZn21Si3P lead-free                                                                                         |
| Surface               | Nickel-plated                                                                                                      |
| Identification        | 1 groove                                                                                                           |
| Contact sleeve        | Brass CuZn21Si3P lead-free                                                                                         |
| Seal                  | TPE                                                                                                                |
| O-ring                | NBR                                                                                                                |
| Operation temperature | -40°C / +100°C                                                                                                     |
| Strain relief         | Version A acc. to EN 62444                                                                                         |
| Protection class      | IP 68 (up to 10 bar) / IP 69                                                                                       |
| Properties            | Excellent shield contact through the contact sleeve with the braided shield terminating in the screwed cable gland |
| Entry thread (G)      | M50x1.5                                                                                                            |
| Clamping range min.   | 33.0 mm                                                                                                            |
| Clamping range max.   | 37.0 mm                                                                                                            |
| Wrench size           | 55 mm                                                                                                              |
| Dimension (H)         | 36 mm                                                                                                              |
| Thread length (L)     | 14 mm                                                                                                              |
| Dispatch              | 10                                                                                                                 |