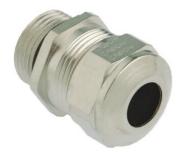

## Cable glands Progress® EMC nickel-plated brass with contact sleeve

## Long entry thread Pg

Type approval: Progress MS EMV

- One-piece sealing insert
- · not overall length insulated

| Article no:           | 1180.48.465                                                                                                        |
|-----------------------|--------------------------------------------------------------------------------------------------------------------|
| E-No:                 | 121038918                                                                                                          |
| EAN:                  | 7611614119755                                                                                                      |
| Material              | Nickel-plated brass                                                                                                |
| Contact sleeve        | Nickel-plated brass                                                                                                |
| Seal                  | TPE                                                                                                                |
| O-ring                | NBR                                                                                                                |
| Operation temperature | -40°C / +100°C                                                                                                     |
| Protection class      | IP 68 (up to 10 bar) / IP 69                                                                                       |
| NEMA Type rating      | 4X                                                                                                                 |
| Properties            | Excellent shield contact through the contact sleeve with the braided shield terminating in the screwed cable gland |
| Entry thread          | Pg 48                                                                                                              |
| Clamping range min.   | 43.0 mm                                                                                                            |
| Clamping range max.   | 46.5 mm                                                                                                            |
| Wrench size           | 65 mm                                                                                                              |
| Dimension H           | 40 mm                                                                                                              |
| Thread length L       | 15 mm                                                                                                              |
| Dispatch              | 10                                                                                                                 |
|                       |                                                                                                                    |