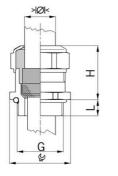

## Long entry thread Pg

Type approval: Progress MS EMV

- One-piece sealing insert
- · not overall length insulated

| Article no:           | 1180.48.465                                                                                                        |
|-----------------------|--------------------------------------------------------------------------------------------------------------------|
| E-No:                 | 121038918                                                                                                          |
| EAN:                  | 7611614119755                                                                                                      |
| Material              | Nickel-plated brass                                                                                                |
| Contact sleeve        | Nickel-plated brass                                                                                                |
| Seal                  | TPE                                                                                                                |
| O-ring                | NBR                                                                                                                |
| Operation temperature | -40°C / +100°C                                                                                                     |
| Protection class      | IP 68 (up to 10 bar) / IP 69                                                                                       |
| NEMA Type rating      | 4X                                                                                                                 |
| Properties            | Excellent shield contact through the contact sleeve with the braided shield terminating in the screwed cable gland |
| Entry thread          | Pg 48                                                                                                              |
| Clamping range min.   | 43.0 mm                                                                                                            |
| Clamping range max.   | 46.5 mm                                                                                                            |
| Wrench size           | 65 mm                                                                                                              |
| Dimension H           | 40 mm                                                                                                              |
| Thread length L       | 15 mm                                                                                                              |
| Dispatch              | 10                                                                                                                 |
|                       |                                                                                                                    |