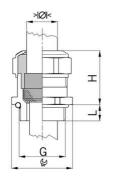

## Long entry thread metric

Type approval: Progress MS EMV

- · One-piece sealing insert
- not overall length insulated

| Article no:           | 1180.40.285                                                                                                        |
|-----------------------|--------------------------------------------------------------------------------------------------------------------|
| E-No:                 | 121032708                                                                                                          |
| EAN:                  | 7611614119588                                                                                                      |
| Material              | Nickel-plated brass                                                                                                |
| Contact sleeve        | Nickel-plated brass                                                                                                |
| Seal                  | TPE                                                                                                                |
| O-ring                | NBR                                                                                                                |
| Operation temperature | -40°C / +100°C                                                                                                     |
| Strain relief         | Version A acc. to EN 62444                                                                                         |
| Protection class      | IP 68 (up to 10 bar) / IP 69                                                                                       |
| NEMA Type rating      | 4X                                                                                                                 |
| Properties            | Excellent shield contact through the contact sleeve with the braided shield terminating in the screwed cable gland |
| Entry thread (G)      | M40x1.5                                                                                                            |
| Clamping range min.   | 24.0 mm                                                                                                            |
| Clamping range max.   | 28.5 mm                                                                                                            |
| Wrench size           | 46 mm                                                                                                              |
| Dimension (H)         | 34 mm                                                                                                              |
| Thread length (L)     | 13 mm                                                                                                              |
| Dispatch              | 10                                                                                                                 |