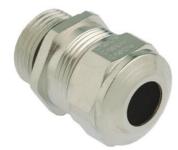

## Cable glands Progress® EMC nickel-plated brass with contact sleeve

## Long entry thread metric

Type approval: Progress MS EMV

- · One-piece sealing insert
- not overall length insulated

| Article no:           | 1180.40.285                                                                                                        |
|-----------------------|--------------------------------------------------------------------------------------------------------------------|
| E-No:                 | 121032708                                                                                                          |
| EAN:                  | 7611614119588                                                                                                      |
| Material              | Nickel-plated brass                                                                                                |
| Contact sleeve        | Nickel-plated brass                                                                                                |
| Seal                  | TPE                                                                                                                |
| O-ring                | NBR                                                                                                                |
| Operation temperature | -40°C / +100°C                                                                                                     |
| Strain relief         | Version A acc. to EN 62444                                                                                         |
| Protection class      | IP 68 (up to 10 bar) / IP 69                                                                                       |
| NEMA Type rating      | 4X                                                                                                                 |
| Properties            | Excellent shield contact through the contact sleeve with the braided shield terminating in the screwed cable gland |
| Entry thread (G)      | M40x1.5                                                                                                            |
| Clamping range min.   | 24.0 mm                                                                                                            |
| Clamping range max.   | 28.5 mm                                                                                                            |
| Wrench size           | 46 mm                                                                                                              |
| Dimension (H)         | 34 mm                                                                                                              |
| Thread length (L)     | 13 mm                                                                                                              |
| Dispatch              | 10                                                                                                                 |