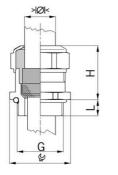

## Long entry thread Pg

Type approval: Progress MS EMV

- One-piece sealing insert
- · not overall length insulated

| Article no:           | 1180.36.350                                                                                                        |
|-----------------------|--------------------------------------------------------------------------------------------------------------------|
| E-No:                 | 121038718                                                                                                          |
| EAN:                  | 7611614119717                                                                                                      |
| Material              | Nickel-plated brass                                                                                                |
| Contact sleeve        | Nickel-plated brass                                                                                                |
| Seal                  | TPE                                                                                                                |
| O-ring                | NBR                                                                                                                |
| Operation temperature | -40°C / +100°C                                                                                                     |
| Protection class      | IP 68 (up to 10 bar) / IP 69                                                                                       |
| NEMA Type rating      | 4X                                                                                                                 |
| Properties            | Excellent shield contact through the contact sleeve with the braided shield terminating in the screwed cable gland |
| Entry thread          | Pg 36                                                                                                              |
| Clamping range min.   | 30.5 mm                                                                                                            |
| Clamping range max.   | 35.0 mm                                                                                                            |
| Wrench size           | 50 mm                                                                                                              |
| Dimension H           | 34 mm                                                                                                              |
| Thread length L       | 15 mm                                                                                                              |
| Dispatch              | 10                                                                                                                 |