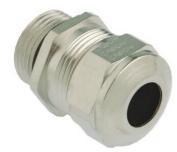

## Cable glands Progress® EMC nickel-plated brass with contact sleeve

## Long entry thread Pg

Type approval: Progress MS EMV

- One-piece sealing insert
- · not overall length insulated

| Article no:           | 1180.36.350                                                                                                        |
|-----------------------|--------------------------------------------------------------------------------------------------------------------|
| E-No:                 | 121038718                                                                                                          |
| EAN:                  | 7611614119717                                                                                                      |
| Material              | Nickel-plated brass                                                                                                |
| Contact sleeve        | Nickel-plated brass                                                                                                |
| Seal                  | TPE                                                                                                                |
| O-ring                | NBR                                                                                                                |
| Operation temperature | -40°C / +100°C                                                                                                     |
| Protection class      | IP 68 (up to 10 bar) / IP 69                                                                                       |
| NEMA Type rating      | 4X                                                                                                                 |
| Properties            | Excellent shield contact through the contact sleeve with the braided shield terminating in the screwed cable gland |
| Entry thread          | Pg 36                                                                                                              |
| Clamping range min.   | 30.5 mm                                                                                                            |
| Clamping range max.   | 35.0 mm                                                                                                            |
| Wrench size           | 50 mm                                                                                                              |
| Dimension H           | 34 mm                                                                                                              |
| Thread length L       | 15 mm                                                                                                              |
| Dispatch              | 10                                                                                                                 |