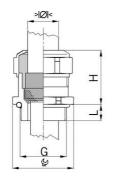

## Long entry thread metric

- · One-piece sealing insert
- not overall length insulated

| Article no:           | 1180.25.190LF                                                                                                      |
|-----------------------|--------------------------------------------------------------------------------------------------------------------|
| E-No:                 | 121189158                                                                                                          |
| EAN:                  | 7611614347806                                                                                                      |
| Material              | Brass CuZn21Si3P lead-free                                                                                         |
| Surface               | Nickel-plated                                                                                                      |
| Identification        | 1 groove                                                                                                           |
| Contact sleeve        | Brass CuZn21Si3P lead-free                                                                                         |
| Seal                  | TPE                                                                                                                |
| O-ring                | NBR                                                                                                                |
| Operation temperature | -40°C / +100°C                                                                                                     |
| Strain relief         | Version A acc. to EN 62444                                                                                         |
| Protection class      | IP 68 (up to 10 bar) / IP 69                                                                                       |
| Properties            | Excellent shield contact through the contact sleeve with the braided shield terminating in the screwed cable gland |
| Entry thread (G)      | M25x1.5                                                                                                            |
| Clamping range min.   | 16.0 mm                                                                                                            |
| Clamping range max.   | 19.0 mm                                                                                                            |
| Wrench size           | 30 mm                                                                                                              |
| Dimension (H)         | 33 mm                                                                                                              |
| Thread length (L)     | 11 mm                                                                                                              |
| Dispatch              | 25                                                                                                                 |