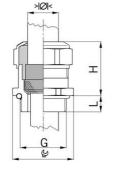

## Cable glands Progress® EMC nickel-plated brass with contact sleeve

- · One-piece sealing insert
- · not overall length insulated

| Article no:           | 1180.21.160                                                                                                        |
|-----------------------|--------------------------------------------------------------------------------------------------------------------|
| E-No:                 | 121038508                                                                                                          |
| EAN:                  | 7611614115290                                                                                                      |
| Material              | Nickel-plated brass                                                                                                |
| Contact sleeve        | Nickel-plated brass                                                                                                |
| Seal                  | TPE                                                                                                                |
| O-ring                | NBR                                                                                                                |
| Operation temperature | -40°C / +100°C                                                                                                     |
| Protection class      | IP 68 (up to 10 bar) / IP 69                                                                                       |
| NEMA Type rating      | 4X                                                                                                                 |
| Properties            | Excellent shield contact through the contact sleeve with the braided shield terminating in the screwed cable gland |
| Entry thread (G)      | Pg 21                                                                                                              |
| Clamping range min.   | 13.0 mm                                                                                                            |
| Clamping range max.   | 16.0 mm                                                                                                            |
| Wrench size           | 30 mm                                                                                                              |
| Dimension (H)         | 30 mm                                                                                                              |
| Thread length (L)     | 12 mm                                                                                                              |
| Dispatch              | 25                                                                                                                 |