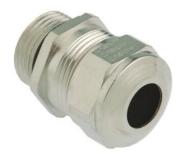

## Cable glands Progress® EMC nickel-plated brass with contact sleeve

- · One-piece sealing insert
- · not overall length insulated

| Article no:           | 1180.21.160                                                                                                        |
|-----------------------|--------------------------------------------------------------------------------------------------------------------|
| E-No:                 | 121038508                                                                                                          |
| EAN:                  | 7611614115290                                                                                                      |
| Material              | Nickel-plated brass                                                                                                |
| Contact sleeve        | Nickel-plated brass                                                                                                |
| Seal                  | TPE                                                                                                                |
| O-ring                | NBR                                                                                                                |
| Operation temperature | -40°C / +100°C                                                                                                     |
| Protection class      | IP 68 (up to 10 bar) / IP 69                                                                                       |
| NEMA Type rating      | 4X                                                                                                                 |
| Properties            | Excellent shield contact through the contact sleeve with the braided shield terminating in the screwed cable gland |
| Entry thread (G)      | Pg 21                                                                                                              |
| Clamping range min.   | 13.0 mm                                                                                                            |
| Clamping range max.   | 16.0 mm                                                                                                            |
| Wrench size           | 30 mm                                                                                                              |
| Dimension (H)         | 30 mm                                                                                                              |
| Thread length (L)     | 12 mm                                                                                                              |
| Dispatch              | 25                                                                                                                 |