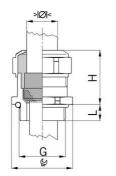

## Long entry thread metric

- · One-piece sealing insert
- not overall length insulated

| Article no:           | 1180.20.140LF                                                                                                      |
|-----------------------|--------------------------------------------------------------------------------------------------------------------|
| E-No:                 | 121189138                                                                                                          |
| EAN:                  | 7611614347783                                                                                                      |
| Material              | Brass CuZn21Si3P lead-free                                                                                         |
| Surface               | Nickel-plated                                                                                                      |
| Identification        | 1 groove                                                                                                           |
| Contact sleeve        | Brass CuZn21Si3P lead-free                                                                                         |
| Seal                  | TPE                                                                                                                |
| O-ring                | NBR                                                                                                                |
| Operation temperature | -40°C / +100°C                                                                                                     |
| Strain relief         | Version A acc. to EN 62444                                                                                         |
| Protection class      | IP 68 (up to 10 bar) / IP 69                                                                                       |
| Properties            | Excellent shield contact through the contact sleeve with the braided shield terminating in the screwed cable gland |
| Entry thread (G)      | M20x1.5                                                                                                            |
| Clamping range min.   | 11.0 mm                                                                                                            |
| Clamping range max.   | 14.0 mm                                                                                                            |
| Wrench size           | 24 mm                                                                                                              |
| Dimension (H)         | 27 mm                                                                                                              |
| Thread length (L)     | 10 mm                                                                                                              |
| Dispatch              | 50                                                                                                                 |