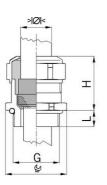

## Long entry thread metric

- One-piece sealing insert
  not overall length insulated

| Article no:           | 1180.17.100LF                                                                                                      |
|-----------------------|--------------------------------------------------------------------------------------------------------------------|
| E-No:                 | 121189118                                                                                                          |
| EAN:                  | 7611614347769                                                                                                      |
| Material              | Brass CuZn21Si3P lead-free                                                                                         |
| Surface               | Nickel-plated                                                                                                      |
| Identification        | 1 groove                                                                                                           |
| Contact sleeve        | Brass CuZn21Si3P lead-free                                                                                         |
| Seal                  | TPE                                                                                                                |
| O-ring                | NBR                                                                                                                |
| Operation temperature | -40°C / +100°C                                                                                                     |
| Strain relief         | Version A acc. to EN 62444                                                                                         |
| Protection class      | IP 68 (up to 10 bar) / IP 69                                                                                       |
| Properties            | Excellent shield contact through the contact sleeve with the braided shield terminating in the screwed cable gland |
| Entry thread          | M16x1.5                                                                                                            |
| Clamping range min.   | 8.0 mm                                                                                                             |
| Clamping range max.   | 10.0 mm                                                                                                            |
| Wrench size           | 18 mm                                                                                                              |
| Dimension H           | 25 mm                                                                                                              |
| Thread length L       | 10 mm                                                                                                              |
| Dispatch              | 50                                                                                                                 |