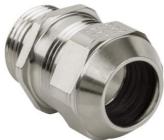

## Cable glands Progress® AgreenO EMC nickel-plated brass lead-free with con

## Long entry thread metric

- · One-piece sealing insert
- not overall length insulated

| Article no:           | 1180.17.080LF                                                                                                      |
|-----------------------|--------------------------------------------------------------------------------------------------------------------|
| E-No:                 | 121189108                                                                                                          |
| EAN:                  | 7611614347752                                                                                                      |
| Material              | Brass CuZn21Si3P lead-free                                                                                         |
| Surface               | Nickel-plated                                                                                                      |
| Identification        | 1 groove                                                                                                           |
| Contact sleeve        | Brass CuZn21Si3P lead-free                                                                                         |
| Seal                  | TPE                                                                                                                |
| O-ring                | NBR                                                                                                                |
| Operation temperature | -40°C / +100°C                                                                                                     |
| Strain relief         | Version A acc. to EN 62444                                                                                         |
| Protection class      | IP 68 (up to 10 bar) / IP 69                                                                                       |
| Properties            | Excellent shield contact through the contact sleeve with the braided shield terminating in the screwed cable gland |
| Entry thread          | M16x1.5                                                                                                            |
| Clamping range min.   | 6.0 mm                                                                                                             |
| Clamping range max.   | 8.0 mm                                                                                                             |
| Wrench size           | 18 mm                                                                                                              |
| Dimension H           | 23 mm                                                                                                              |
| Thread length L       | 10 mm                                                                                                              |
| Dispatch              | 50                                                                                                                 |