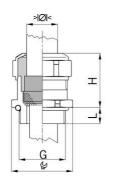

## Long entry thread metric

- · One-piece sealing insert
- not overall length insulated

| Article no:           | 1180.17.080LF                                                                                                      |
|-----------------------|--------------------------------------------------------------------------------------------------------------------|
| E-No:                 | 121189108                                                                                                          |
| EAN:                  | 7611614347752                                                                                                      |
| Material              | Brass CuZn21Si3P lead-free                                                                                         |
| Surface               | Nickel-plated                                                                                                      |
| Identification        | 1 groove                                                                                                           |
| Contact sleeve        | Brass CuZn21Si3P lead-free                                                                                         |
| Seal                  | TPE                                                                                                                |
| O-ring                | NBR                                                                                                                |
| Operation temperature | -40°C / +100°C                                                                                                     |
| Strain relief         | Version A acc. to EN 62444                                                                                         |
| Protection class      | IP 68 (up to 10 bar) / IP 69                                                                                       |
| Properties            | Excellent shield contact through the contact sleeve with the braided shield terminating in the screwed cable gland |
| Entry thread          | M16x1.5                                                                                                            |
| Clamping range min.   | 6.0 mm                                                                                                             |
| Clamping range max.   | 8.0 mm                                                                                                             |
| Wrench size           | 18 mm                                                                                                              |
| Dimension H           | 23 mm                                                                                                              |
| Thread length L       | 10 mm                                                                                                              |
| Dispatch              | 50                                                                                                                 |