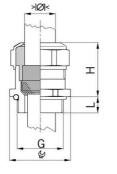

## Long entry thread Pg

Type approval: Progress MS EMV

- One-piece sealing insert
- not overall length insulated

| Article no:           | 1180.16.140                                                                                                        |
|-----------------------|--------------------------------------------------------------------------------------------------------------------|
| E-No:                 | 121038418                                                                                                          |
| EAN:                  | 7611614115283                                                                                                      |
| Material              | Nickel-plated brass                                                                                                |
| Contact sleeve        | Nickel-plated brass                                                                                                |
| Seal                  | TPE                                                                                                                |
| O-ring                | NBR                                                                                                                |
| Operation temperature | -40°C / +100°C                                                                                                     |
| Protection class      | IP 68 (up to 10 bar) / IP 69                                                                                       |
| NEMA Type rating      | 4X                                                                                                                 |
| Properties            | Excellent shield contact through the contact sleeve with the braided shield terminating in the screwed cable gland |
| Entry thread (G)      | Pg 16                                                                                                              |
| Clamping range min.   | 11.0 mm                                                                                                            |
| Clamping range max.   | 14.0 mm                                                                                                            |
| Wrench size           | 24 mm                                                                                                              |
| Dimension (H)         | 27 mm                                                                                                              |
| Thread length (L)     | 10 mm                                                                                                              |
| Dispatch              | 50                                                                                                                 |