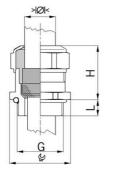

## Long entry thread Pg

Type approval: Progress MS EMV

- One-piece sealing insert
- not overall length insulated

| Article no:           | 1180.16.110                                                                                                        |
|-----------------------|--------------------------------------------------------------------------------------------------------------------|
| E-No:                 | 121038408                                                                                                          |
| EAN:                  | 7611614115276                                                                                                      |
| Material              | Nickel-plated brass                                                                                                |
| Contact sleeve        | Nickel-plated brass                                                                                                |
| Seal                  | TPE                                                                                                                |
| O-ring                | NBR                                                                                                                |
| Operation temperature | -40°C / +100°C                                                                                                     |
| Protection class      | IP 68 (up to 10 bar) / IP 69                                                                                       |
| NEMA Type rating      | 4X                                                                                                                 |
| Properties            | Excellent shield contact through the contact sleeve with the braided shield terminating in the screwed cable gland |
| Entry thread (G)      | Pg 16                                                                                                              |
| Clamping range min.   | 8.0 mm                                                                                                             |
| Clamping range max.   | 11.0 mm                                                                                                            |
| Wrench size           | 24 mm                                                                                                              |
| Dimension (H)         | 24 mm                                                                                                              |
| Thread length (L)     | 10 mm                                                                                                              |
| Dispatch              | 50                                                                                                                 |