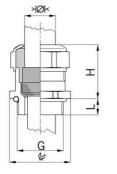

## Long entry thread Pg

Type approval: Progress MS EMV

- One-piece sealing insert
- not overall length insulated

| Article no:           | 1180.13.110                                                                                                        |
|-----------------------|--------------------------------------------------------------------------------------------------------------------|
| E-No:                 | 121038308                                                                                                          |
| EAN:                  | 7611614115252                                                                                                      |
| Material              | Nickel-plated brass                                                                                                |
| Contact sleeve        | Nickel-plated brass                                                                                                |
| Seal                  | TPE                                                                                                                |
| O-ring                | NBR                                                                                                                |
| Operation temperature | -40°C / +100°C                                                                                                     |
| Protection class      | IP 68 (up to 10 bar) / IP 69                                                                                       |
| NEMA Type rating      | 4X                                                                                                                 |
| Properties            | Excellent shield contact through the contact sleeve with the braided shield terminating in the screwed cable gland |
| Entry thread (G)      | Pg 13                                                                                                              |
| Clamping range min.   | 8.0 mm                                                                                                             |
| Clamping range max.   | 11.0 mm                                                                                                            |
| Wrench size           | 24 mm                                                                                                              |
| Dimension (H)         | 25 mm                                                                                                              |
| Thread length (L)     | 10 mm                                                                                                              |
| Dispatch              | 50                                                                                                                 |