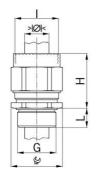

## Long entry thread metric

Type approval: Progress MS Kombi EMC

- · One-piece sealing insert
- · not overall length insulated

| Article no:                        | 1165.80.20.110                                                                                                     |
|------------------------------------|--------------------------------------------------------------------------------------------------------------------|
| E-No:                              | 126648510                                                                                                          |
| EAN:                               | 7611614142197                                                                                                      |
| Material                           | Nickel-plated brass                                                                                                |
| Contact sleeve                     | Nickel-plated brass                                                                                                |
| Seal                               | TPE                                                                                                                |
| O-ring                             | NBR                                                                                                                |
| Operation temperature              | -40°C / +100°C                                                                                                     |
| Strain relief                      | Version A acc. to EN 62444                                                                                         |
| Protection class                   | Cable gland IP 68                                                                                                  |
| Note                               | -                                                                                                                  |
| Properties                         | Excellent shield contact through the contact sleeve with the braided shield terminating in the screwed cable gland |
| Thread outside                     | M20x1.5                                                                                                            |
| Internal thread                    | M20x1.5                                                                                                            |
| Clamping range without insert min. | 8.0 mm                                                                                                             |
| Clamping range without insert max. | 11.0 mm                                                                                                            |
| Wrench size                        | 24 mm                                                                                                              |
| Dimension H                        | 40 mm                                                                                                              |
| Thread length L                    | 10 mm                                                                                                              |