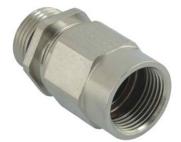

## Long entry thread metric

Type approval: Progress MS Kombi EMC

- · One-piece sealing insert
- · not overall length insulated

| Article no:                        | 1165.80.20.110                                                                                                     |
|------------------------------------|--------------------------------------------------------------------------------------------------------------------|
| E-No:                              | 126648510                                                                                                          |
| EAN:                               | 7611614142197                                                                                                      |
| Material                           | Nickel-plated brass                                                                                                |
| Contact sleeve                     | Nickel-plated brass                                                                                                |
| Seal                               | TPE                                                                                                                |
| O-ring                             | NBR                                                                                                                |
| Operation temperature              | -40°C / +100°C                                                                                                     |
| Strain relief                      | Version A acc. to EN 62444                                                                                         |
| Protection class                   | Cable gland IP 68                                                                                                  |
| Note                               | -                                                                                                                  |
| Properties                         | Excellent shield contact through the contact sleeve with the braided shield terminating in the screwed cable gland |
| Thread outside                     | M20x1.5                                                                                                            |
| Internal thread                    | M20x1.5                                                                                                            |
| Clamping range without insert min. | 8.0 mm                                                                                                             |
| Clamping range without insert max. | 11.0 mm                                                                                                            |
| Wrench size                        | 24 mm                                                                                                              |
| Dimension H                        | 40 mm                                                                                                              |
| Thread length L                    | 10 mm                                                                                                              |