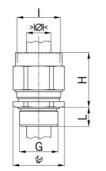

## Long entry thread metric

Type approval: Progress MS Kombi EMC

- · One-piece sealing insert
- · not overall length insulated

| Article no:                        | 1165.80.20.110                                                                                                     |
|------------------------------------|--------------------------------------------------------------------------------------------------------------------|
| E-No:                              | 126648510                                                                                                          |
| EAN:                               | 7611614142197                                                                                                      |
| Material                           | Nickel-plated brass                                                                                                |
| Contact sleeve                     | Nickel-plated brass                                                                                                |
| Seal                               | TPE                                                                                                                |
| O-ring                             | NBR                                                                                                                |
| Operation temperature              | -40°C / +100°C                                                                                                     |
| Strain relief                      | Version A acc. to EN 62444                                                                                         |
| Protection class                   | Cable gland IP 68                                                                                                  |
| Note                               | -                                                                                                                  |
| Properties                         | Excellent shield contact through the contact sleeve with the braided shield terminating in the screwed cable gland |
| Thread outside                     | M20x1.5                                                                                                            |
| Internal thread                    | M20x1.5                                                                                                            |
| Clamping range without insert min. | 8.0 mm                                                                                                             |
| Clamping range without insert max. | 11.0 mm                                                                                                            |
| Wrench size                        | 24 mm                                                                                                              |
| Dimension (H)                      | 40 mm                                                                                                              |
| Thread length (L)                  | 10 mm                                                                                                              |