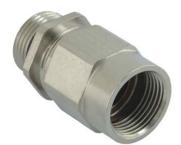

## Long entry thread metric

Type approval: Progress MS Kombi EMC

- · One-piece sealing insert
- · not overall length insulated

| Article no:                        | 1165.80.20.110                                                                                                     |
|------------------------------------|--------------------------------------------------------------------------------------------------------------------|
| E-No:                              | 126648510                                                                                                          |
| EAN:                               | 7611614142197                                                                                                      |
| Material                           | Nickel-plated brass                                                                                                |
| Contact sleeve                     | Nickel-plated brass                                                                                                |
| Seal                               | TPE                                                                                                                |
| O-ring                             | NBR                                                                                                                |
| Operation temperature              | -40°C / +100°C                                                                                                     |
| Strain relief                      | Version A acc. to EN 62444                                                                                         |
| Protection class                   | Cable gland IP 68                                                                                                  |
| Note                               | -                                                                                                                  |
| Properties                         | Excellent shield contact through the contact sleeve with the braided shield terminating in the screwed cable gland |
| Thread outside                     | M20x1.5                                                                                                            |
| Internal thread                    | M20x1.5                                                                                                            |
| Clamping range without insert min. | 8.0 mm                                                                                                             |
| Clamping range without insert max. | 11.0 mm                                                                                                            |
| Wrench size                        | 24 mm                                                                                                              |
| Dimension (H)                      | 40 mm                                                                                                              |
| Thread length (L)                  | 10 mm                                                                                                              |