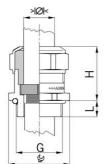

## Cable glands Progress® AgreenO EMC easyCONNECT nickel-plated brass lead

Type approval: Progress AgreenO EMV easyCONNECT

- · Two-piece sealing insert
- · not overall length insulated

| Article no:                        | 1083.63LF                                                                                              |
|------------------------------------|--------------------------------------------------------------------------------------------------------|
| E-No:                              | 121187558                                                                                              |
| EAN:                               | 7611614347233                                                                                          |
| Material                           | Brass CuZn21Si3P lead-free                                                                             |
| Surface                            | Nickel-plated                                                                                          |
| Identification                     | 1 groove                                                                                               |
| Contact spring                     | Spring steel 1.4310                                                                                    |
| Seal                               | TPE                                                                                                    |
| O-ring                             | NBR                                                                                                    |
| Operation temperature              | -60°C / +100°C                                                                                         |
| Strain relief                      | Version A acc. to EN 62444                                                                             |
| Protection class                   | IP 68 (up to 10 bar) / IP 69                                                                           |
| Properties                         | For a quick and safe installation of partially dismantled cables as well as thoroughly shielded cables |
| Entry thread                       | M63x1.5                                                                                                |
| Clamping range with insert min.    | 40.0 mm                                                                                                |
| Clamping range with insert max.    | 46.0 mm                                                                                                |
| Clamping range without insert min. | 46.0 mm                                                                                                |
| Clamping range without insert max. | 52.0 mm                                                                                                |
| Wrench size                        | 70 mm                                                                                                  |
| Dimension H                        | 42 mm                                                                                                  |
| Thread length L                    | 10 mm                                                                                                  |
| Additional note                    | -                                                                                                      |
| Dispatch                           | 5                                                                                                      |