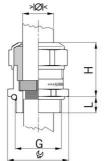

## Cable glands Progress® AgreenO EMC easyCONNECT nickel-plated brass lead

Type approval: Progress AgreenO EMV easyCONNECT

- · Two-piece sealing insert
- · not overall length insulated

| Article no:                        | 1083.63LF                                                                                              |
|------------------------------------|--------------------------------------------------------------------------------------------------------|
| E-No:                              | 121187558                                                                                              |
| EAN:                               | 7611614347233                                                                                          |
| Material                           | Brass CuZn21Si3P lead-free                                                                             |
| Surface                            | Nickel-plated                                                                                          |
| Identification                     | 1 groove                                                                                               |
| Contact spring                     | Spring steel 1.4310                                                                                    |
| Seal                               | TPE                                                                                                    |
| O-ring                             | NBR                                                                                                    |
| Operation temperature              | -60°C / +100°C                                                                                         |
| Strain relief                      | Version A acc. to EN 62444                                                                             |
| Protection class                   | IP 68 (up to 10 bar) / IP 69                                                                           |
| Properties                         | For a quick and safe installation of partially dismantled cables as well as thoroughly shielded cables |
| Entry thread (G)                   | M63x1.5                                                                                                |
| Clamping range with insert min.    | 40.0 mm                                                                                                |
| Clamping range with insert max.    | 46.0 mm                                                                                                |
| Clamping range without insert min. | 46.0 mm                                                                                                |
| Clamping range without insert max. | 52.0 mm                                                                                                |
| Wrench size                        | 70 mm                                                                                                  |
| Dimension (H)                      | 42 mm                                                                                                  |
| Thread length (L)                  | 10 mm                                                                                                  |
| Additional note                    | -                                                                                                      |
| Dispatch                           | 5                                                                                                      |