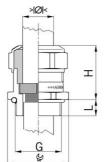

## Cable glands Progress® AgreenO EMC easyCONNECT nickel-plated brass lead

Type approval: Progress AgreenO EMV easyCONNECT

- · Two-piece sealing insert
- · not overall length insulated

| Article no:                        | 1083.12.065LF                                                                                          |
|------------------------------------|--------------------------------------------------------------------------------------------------------|
| E-No:                              | 121187118                                                                                              |
| EAN:                               | 7611614347165                                                                                          |
| Material                           | Brass CuZn21Si3P lead-free                                                                             |
| Surface                            | Nickel-plated                                                                                          |
| Identification                     | 1 groove                                                                                               |
| Contact spring                     | Spring steel 1.4310                                                                                    |
| Seal                               | TPE                                                                                                    |
| O-ring                             | NBR                                                                                                    |
| Operation temperature              | -60°C / +100°C                                                                                         |
| Strain relief                      | Version A acc. to EN 62444                                                                             |
| Protection class                   | IP 68 (up to 10 bar) / IP 69                                                                           |
| Properties                         | For a quick and safe installation of partially dismantled cables as well as thoroughly shielded cables |
| Entry thread (G)                   | M12x1.5                                                                                                |
| Clamping range with insert min.    | - mm                                                                                                   |
| Clamping range with insert max.    | - mm                                                                                                   |
| Clamping range without insert min. | 5.0 mm                                                                                                 |
| Clamping range without insert max. | 6.5 mm                                                                                                 |
| Wrench size                        | 15 mm                                                                                                  |
| Dimension (H)                      | 22 mm                                                                                                  |
| Thread length (L)                  | 5 mm                                                                                                   |
| Additional note                    | 1                                                                                                      |
| Dispatch                           | 50                                                                                                     |