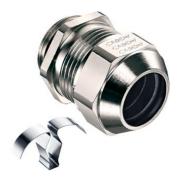

## Cable glands Progress® EMC easyCONNECT nickel-plated brass with contact

## **Short entry thread metric**

Type approval: Progress EMV easyCONNECT

- · Two-piece sealing insert
- · not overall length insulated

| Article no:                        | 1083.12.065                                                                                            |
|------------------------------------|--------------------------------------------------------------------------------------------------------|
| E-No:                              | 121062418                                                                                              |
| EAN:                               | 7611614249704                                                                                          |
| Material                           | Nickel-plated brass                                                                                    |
| Contact spring                     | Spring steel 1.4310                                                                                    |
| Seal                               | TPE                                                                                                    |
| O-ring                             | NBR                                                                                                    |
| Operation temperature              | -60°C / +100°C                                                                                         |
| Strain relief                      | Version A acc. to EN 62444                                                                             |
| Protection class                   | IP 68 (up to 10 bar) / IP 69                                                                           |
| NEMA Type rating                   | 4X                                                                                                     |
| Properties                         | For a quick and safe installation of partially dismantled cables as well as thoroughly shielded cables |
| Entry thread (G)                   | M12x1.5                                                                                                |
| Clamping range with insert min.    | - mm                                                                                                   |
| Clamping range with insert max.    | - mm                                                                                                   |
| Clamping range without insert min. | 5.0 mm                                                                                                 |
| Clamping range without insert max. | 6.5 mm                                                                                                 |
| Wrench size                        | 15 mm                                                                                                  |
| Dimension (H)                      | 22 mm                                                                                                  |
| Thread length (L)                  | 5 mm                                                                                                   |
| Additional note                    | 1                                                                                                      |
| Dispatch                           | 50                                                                                                     |

## 1 = One-piece sealing insert

Available with sealing inserts conformity with EN 45545 / NFPA 130. When placing an inquiry, prefix the article number by the capital F.