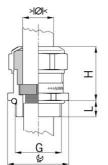

## **Short entry thread metric**

Type approval: Progress EMV easyCONNECT

- · Two-piece sealing insert
- · not overall length insulated

| Article no:                        | 1083.12.065                                                                                            |
|------------------------------------|--------------------------------------------------------------------------------------------------------|
| E-No:                              | 121062418                                                                                              |
| EAN:                               | 7611614249704                                                                                          |
| Material                           | Nickel-plated brass                                                                                    |
| Contact spring                     | Spring steel 1.4310                                                                                    |
| Seal                               | TPE                                                                                                    |
| O-ring                             | NBR                                                                                                    |
| Operation temperature              | -60°C / +100°C                                                                                         |
| Strain relief                      | Version A acc. to EN 62444                                                                             |
| Protection class                   | IP 68 (up to 10 bar) / IP 69                                                                           |
| NEMA Type rating                   | 4X                                                                                                     |
| Properties                         | For a quick and safe installation of partially dismantled cables as well as thoroughly shielded cables |
| Entry thread (G)                   | M12x1.5                                                                                                |
| Clamping range with insert min.    | - mm                                                                                                   |
| Clamping range with insert max.    | - mm                                                                                                   |
| Clamping range without insert min. | 5.0 mm                                                                                                 |
| Clamping range without insert max. | 6.5 mm                                                                                                 |
| Wrench size                        | 15 mm                                                                                                  |
| Dimension (H)                      | 22 mm                                                                                                  |
| Thread length (L)                  | 5 mm                                                                                                   |
| Additional note                    | 1                                                                                                      |
| Dispatch                           | 50                                                                                                     |