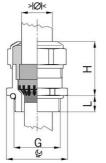

## Cable glands Progress® EMC Rapid nickel-plated brass with contact disc

Type approval: Progress MS EMV Rapid

- · One-piece sealing insert
- · not overall length insulated

| Article no:           | 1081.32.210                                                                                   |
|-----------------------|-----------------------------------------------------------------------------------------------|
| E-No:                 | 121072628                                                                                     |
| EAN:                  | 7611614207087                                                                                 |
| Material              | Nickel-plated brass                                                                           |
| Contact sleeve        | Nickel-plated brass                                                                           |
| Contact disc          | Stainless steel A2                                                                            |
| Seal                  | TPE                                                                                           |
| O-ring                | NBR                                                                                           |
| Operation temperature | -40°C / +100°C                                                                                |
| Strain relief         | Version A acc. to EN 62444                                                                    |
| Protection class      | IP 68 (up to 10 bar) / IP 69                                                                  |
| NEMA Type rating      | 4X                                                                                            |
| Properties            | For a quick installation of partially dismantled cables as well as thoroughly shielded cables |
| Entry thread (G)      | M32x1.5                                                                                       |
| Clamping range min.   | 18.0 mm                                                                                       |
| Clamping range max.   | 21.0 mm                                                                                       |
| Wrench size           | 36 mm                                                                                         |
| Dimension (H)         | 32 mm                                                                                         |
| Thread length (L)     | 8 mm                                                                                          |
| Dispatch              | 25                                                                                            |