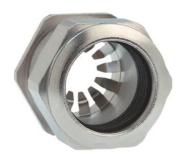

## Cable glands Progress® EMC Rapid nickel-plated brass with contact disc

Type approval: Progress MS EMV Rapid

- · One-piece sealing insert
- · not overall length insulated

| Article no:           | 1081.32.210                                                                                   |
|-----------------------|-----------------------------------------------------------------------------------------------|
| E-No:                 | 121072628                                                                                     |
| EAN:                  | 7611614207087                                                                                 |
| Material              | Nickel-plated brass                                                                           |
| Contact sleeve        | Nickel-plated brass                                                                           |
| Contact disc          | Stainless steel A2                                                                            |
| Seal                  | TPE                                                                                           |
| O-ring                | NBR                                                                                           |
| Operation temperature | -40°C / +100°C                                                                                |
| Strain relief         | Version A acc. to EN 62444                                                                    |
| Protection class      | IP 68 (up to 10 bar) / IP 69                                                                  |
| NEMA Type rating      | 4X                                                                                            |
| Properties            | For a quick installation of partially dismantled cables as well as thoroughly shielded cables |
| Entry thread (G)      | M32x1.5                                                                                       |
| Clamping range min.   | 18.0 mm                                                                                       |
| Clamping range max.   | 21.0 mm                                                                                       |
| Wrench size           | 36 mm                                                                                         |
| Dimension (H)         | 32 mm                                                                                         |
| Thread length (L)     | 8 mm                                                                                          |
| Dispatch              | 25                                                                                            |