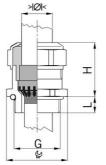

## Cable glands Progress® EMC Rapid nickel-plated brass with contact disc

Type approval: Progress MS EMV Rapid

- · One-piece sealing insert
- · not overall length insulated

| Article no:           | 1081.25.190                                                                                   |
|-----------------------|-----------------------------------------------------------------------------------------------|
| E-No:                 | 121072538                                                                                     |
| EAN:                  | 7611614207070                                                                                 |
| Material              | Nickel-plated brass                                                                           |
| Contact sleeve        | Nickel-plated brass                                                                           |
| Contact disc          | Stainless steel A2                                                                            |
| Seal                  | TPE                                                                                           |
| O-ring                | NBR                                                                                           |
| Operation temperature | -40°C / +100°C                                                                                |
| Strain relief         | Version A acc. to EN 62444                                                                    |
| Protection class      | IP 68 (up to 10 bar) / IP 69                                                                  |
| NEMA Type rating      | 4X                                                                                            |
| Properties            | For a quick installation of partially dismantled cables as well as thoroughly shielded cables |
| Entry thread          | M25x1.5                                                                                       |
| Clamping range min.   | 16.0 mm                                                                                       |
| Clamping range max.   | 19.0 mm                                                                                       |
| Wrench size           | 30 mm                                                                                         |
| Dimension H           | 33 mm                                                                                         |
| Thread length L       | 7 mm                                                                                          |
| Dispatch              | 25                                                                                            |