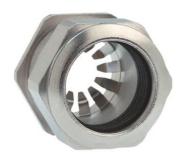

## Cable glands Progress® EMC Rapid nickel-plated brass with contact disc

Type approval: Progress MS EMV Rapid

- · One-piece sealing insert
- · not overall length insulated

| Article no:           | 1081.25.190                                                                                   |
|-----------------------|-----------------------------------------------------------------------------------------------|
| E-No:                 | 121072538                                                                                     |
| EAN:                  | 7611614207070                                                                                 |
| Material              | Nickel-plated brass                                                                           |
| Contact sleeve        | Nickel-plated brass                                                                           |
| Contact disc          | Stainless steel A2                                                                            |
| Seal                  | TPE                                                                                           |
| O-ring                | NBR                                                                                           |
| Operation temperature | -40°C / +100°C                                                                                |
| Strain relief         | Version A acc. to EN 62444                                                                    |
| Protection class      | IP 68 (up to 10 bar) / IP 69                                                                  |
| NEMA Type rating      | 4X                                                                                            |
| Properties            | For a quick installation of partially dismantled cables as well as thoroughly shielded cables |
| Entry thread          | M25x1.5                                                                                       |
| Clamping range min.   | 16.0 mm                                                                                       |
| Clamping range max.   | 19.0 mm                                                                                       |
| Wrench size           | 30 mm                                                                                         |
| Dimension H           | 33 mm                                                                                         |
| Thread length L       | 7 mm                                                                                          |
| Dispatch              | 25                                                                                            |