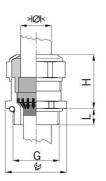

## Type approval: Progress MS EMV Rapid

- · One-piece sealing insert
- not overall length insulated

| Article no:           | 1081.25.190                                                                                   |
|-----------------------|-----------------------------------------------------------------------------------------------|
| E-No:                 | 121072538                                                                                     |
| EAN:                  | 7611614207070                                                                                 |
| Material              | Nickel-plated brass                                                                           |
| Contact sleeve        | Nickel-plated brass                                                                           |
| Contact disc          | Stainless steel A2                                                                            |
| Seal                  | TPE                                                                                           |
| O-ring                | NBR                                                                                           |
| Operation temperature | -40°C / +100°C                                                                                |
| Strain relief         | Version A acc. to EN 62444                                                                    |
| Protection class      | IP 68 (up to 10 bar) / IP 69                                                                  |
| NEMA Type rating      | 4X                                                                                            |
| Properties            | For a quick installation of partially dismantled cables as well as thoroughly shielded cables |
| Entry thread (G)      | M25x1.5                                                                                       |
| Clamping range min.   | 16.0 mm                                                                                       |
| Clamping range max.   | 19.0 mm                                                                                       |
| Wrench size           | 30 mm                                                                                         |
| Dimension (H)         | 33 mm                                                                                         |
| Thread length (L)     | 7 mm                                                                                          |
| Dispatch              | 25                                                                                            |