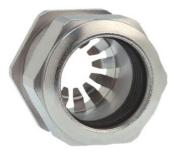

## Type approval: Progress MS EMV Rapid

- · One-piece sealing insert
- not overall length insulated

| Article no:           | 1081.25.190                                                                                   |
|-----------------------|-----------------------------------------------------------------------------------------------|
| E-No:                 | 121072538                                                                                     |
| EAN:                  | 7611614207070                                                                                 |
| Material              | Nickel-plated brass                                                                           |
| Contact sleeve        | Nickel-plated brass                                                                           |
| Contact disc          | Stainless steel A2                                                                            |
| Seal                  | TPE                                                                                           |
| O-ring                | NBR                                                                                           |
| Operation temperature | -40°C / +100°C                                                                                |
| Strain relief         | Version A acc. to EN 62444                                                                    |
| Protection class      | IP 68 (up to 10 bar) / IP 69                                                                  |
| NEMA Type rating      | 4X                                                                                            |
| Properties            | For a quick installation of partially dismantled cables as well as thoroughly shielded cables |
| Entry thread (G)      | M25x1.5                                                                                       |
| Clamping range min.   | 16.0 mm                                                                                       |
| Clamping range max.   | 19.0 mm                                                                                       |
| Wrench size           | 30 mm                                                                                         |
| Dimension (H)         | 33 mm                                                                                         |
| Thread length (L)     | 7 mm                                                                                          |
| Dispatch              | 25                                                                                            |