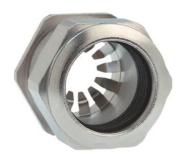

## Cable glands Progress® EMC Rapid nickel-plated brass with contact disc

Type approval: Progress MS EMV Rapid

- · One-piece sealing insert
- · not overall length insulated

| Article no:           | 1081.20.140                                                                                   |
|-----------------------|-----------------------------------------------------------------------------------------------|
| E-No:                 | 121072438                                                                                     |
| EAN:                  | 7611614207056                                                                                 |
| Material              | Nickel-plated brass                                                                           |
| Contact sleeve        | Nickel-plated brass                                                                           |
| Contact disc          | Stainless steel A2                                                                            |
| Seal                  | TPE                                                                                           |
| O-ring                | NBR                                                                                           |
| Operation temperature | -40°C / +100°C                                                                                |
| Strain relief         | Version A acc. to EN 62444                                                                    |
| Protection class      | IP 68 (up to 10 bar) / IP 69                                                                  |
| NEMA Type rating      | 4X                                                                                            |
| Properties            | For a quick installation of partially dismantled cables as well as thoroughly shielded cables |
| Entry thread (G)      | M20x1.5                                                                                       |
| Clamping range min.   | 11.0 mm                                                                                       |
| Clamping range max.   | 14.0 mm                                                                                       |
| Wrench size           | 24 mm                                                                                         |
| Dimension (H)         | 27 mm                                                                                         |
| Thread length (L)     | 6 mm                                                                                          |
| Dispatch              | 50                                                                                            |