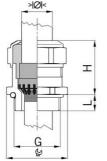

## Cable glands Progress® EMC Rapid nickel-plated brass with contact disc

Type approval: Progress MS EMV Rapid

- · One-piece sealing insert
- · not overall length insulated

| Article no:           | 1081.20.140                                                                                   |
|-----------------------|-----------------------------------------------------------------------------------------------|
| E-No:                 | 121072438                                                                                     |
| EAN:                  | 7611614207056                                                                                 |
| Material              | Nickel-plated brass                                                                           |
| Contact sleeve        | Nickel-plated brass                                                                           |
| Contact disc          | Stainless steel A2                                                                            |
| Seal                  | TPE                                                                                           |
| O-ring                | NBR                                                                                           |
| Operation temperature | -40°C / +100°C                                                                                |
| Strain relief         | Version A acc. to EN 62444                                                                    |
| Protection class      | IP 68 (up to 10 bar) / IP 69                                                                  |
| NEMA Type rating      | 4X                                                                                            |
| Properties            | For a quick installation of partially dismantled cables as well as thoroughly shielded cables |
| Entry thread (G)      | M20x1.5                                                                                       |
| Clamping range min.   | 11.0 mm                                                                                       |
| Clamping range max.   | 14.0 mm                                                                                       |
| Wrench size           | 24 mm                                                                                         |
| Dimension (H)         | 27 mm                                                                                         |
| Thread length (L)     | 6 mm                                                                                          |
| Dispatch              | 50                                                                                            |