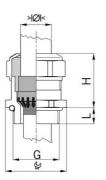

## Type approval: Progress MS EMV Rapid

- · One-piece sealing insert
- not overall length insulated

| Article no:           | 1081.17.080                                                                                   |
|-----------------------|-----------------------------------------------------------------------------------------------|
| E-No:                 | 121072328                                                                                     |
| EAN:                  | 7611614207025                                                                                 |
| Material              | Nickel-plated brass                                                                           |
| Contact sleeve        | Nickel-plated brass                                                                           |
| Contact disc          | Stainless steel A2                                                                            |
| Seal                  | TPE                                                                                           |
| O-ring                | NBR                                                                                           |
| Operation temperature | -40°C / +100°C                                                                                |
| Strain relief         | Version A acc. to EN 62444                                                                    |
| Protection class      | IP 68 (up to 10 bar) / IP 69                                                                  |
| NEMA Type rating      | 4X                                                                                            |
| Properties            | For a quick installation of partially dismantled cables as well as thoroughly shielded cables |
| Entry thread (G)      | M16x1.5                                                                                       |
| Clamping range min.   | 6.0 mm                                                                                        |
| Clamping range max.   | 8.0 mm                                                                                        |
| Wrench size           | 18 mm                                                                                         |
| Dimension (H)         | 23 mm                                                                                         |
| Thread length (L)     | 5 mm                                                                                          |
| Dispatch              | 50                                                                                            |