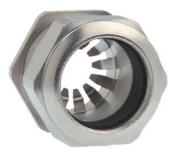

## Type approval: Progress MS EMV Rapid

- · One-piece sealing insert
- not overall length insulated

| Article no:           | 1081.17.080                                                                                   |
|-----------------------|-----------------------------------------------------------------------------------------------|
| E-No:                 | 121072328                                                                                     |
| EAN:                  | 7611614207025                                                                                 |
| Material              | Nickel-plated brass                                                                           |
| Contact sleeve        | Nickel-plated brass                                                                           |
| Contact disc          | Stainless steel A2                                                                            |
| Seal                  | TPE                                                                                           |
| O-ring                | NBR                                                                                           |
| Operation temperature | -40°C / +100°C                                                                                |
| Strain relief         | Version A acc. to EN 62444                                                                    |
| Protection class      | IP 68 (up to 10 bar) / IP 69                                                                  |
| NEMA Type rating      | 4X                                                                                            |
| Properties            | For a quick installation of partially dismantled cables as well as thoroughly shielded cables |
| Entry thread (G)      | M16x1.5                                                                                       |
| Clamping range min.   | 6.0 mm                                                                                        |
| Clamping range max.   | 8.0 mm                                                                                        |
| Wrench size           | 18 mm                                                                                         |
| Dimension (H)         | 23 mm                                                                                         |
| Thread length (L)     | 5 mm                                                                                          |
| Dispatch              | 50                                                                                            |