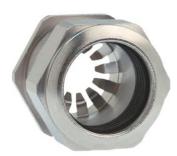

## Cable glands Progress® EMC Rapid nickel-plated brass with contact disc

Type approval: Progress MS EMV Rapid

- · One-piece sealing insert
- · not overall length insulated

| Article no:           | 1081.25.160                                                                                   |
|-----------------------|-----------------------------------------------------------------------------------------------|
| E-No:                 | 121072528                                                                                     |
| EAN:                  | 7611614207063                                                                                 |
| Material              | Nickel-plated brass                                                                           |
| Contact sleeve        | Nickel-plated brass                                                                           |
| Contact disc          | Stainless steel A2                                                                            |
| Seal                  | TPE                                                                                           |
| O-ring                | NBR                                                                                           |
| Operation temperature | -40°C / +100°C                                                                                |
| Strain relief         | Version A acc. to EN 62444                                                                    |
| Protection class      | IP 68 (up to 10 bar) / IP 69                                                                  |
| NEMA Type rating      | 4X                                                                                            |
| Properties            | For a quick installation of partially dismantled cables as well as thoroughly shielded cables |
| Entry thread (G)      | M25x1.5                                                                                       |
| Clamping range min.   | 13.0 mm                                                                                       |
| Clamping range max.   | 16.0 mm                                                                                       |
| Wrench size           | 30 mm                                                                                         |
| Dimension (H)         | 30 mm                                                                                         |
| Thread length (L)     | 7 mm                                                                                          |
| Dispatch              | 25                                                                                            |