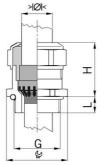

## Cable glands Progress® EMC Rapid nickel-plated brass with contact disc

Type approval: Progress MS EMV Rapid

- · One-piece sealing insert
- · not overall length insulated

| Article no:           | 1081.25.160                                                                                   |
|-----------------------|-----------------------------------------------------------------------------------------------|
| E-No:                 | 121072528                                                                                     |
| EAN:                  | 7611614207063                                                                                 |
| Material              | Nickel-plated brass                                                                           |
| Contact sleeve        | Nickel-plated brass                                                                           |
| Contact disc          | Stainless steel A2                                                                            |
| Seal                  | TPE                                                                                           |
| O-ring                | NBR                                                                                           |
| Operation temperature | -40°C / +100°C                                                                                |
| Strain relief         | Version A acc. to EN 62444                                                                    |
| Protection class      | IP 68 (up to 10 bar) / IP 69                                                                  |
| NEMA Type rating      | 4X                                                                                            |
| Properties            | For a quick installation of partially dismantled cables as well as thoroughly shielded cables |
| Entry thread (G)      | M25x1.5                                                                                       |
| Clamping range min.   | 13.0 mm                                                                                       |
| Clamping range max.   | 16.0 mm                                                                                       |
| Wrench size           | 30 mm                                                                                         |
| Dimension (H)         | 30 mm                                                                                         |
| Thread length (L)     | 7 mm                                                                                          |
| Dispatch              | 25                                                                                            |