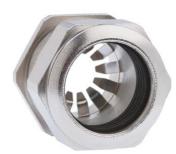

## Cable glands Progress® EMC Rapid nickel-plated brass with contact disc

Type approval: Progress MS EMV Rapid

- · One-piece sealing insert
- · not overall length insulated

| Article no:           | 1081.20.110                                                                                   |
|-----------------------|-----------------------------------------------------------------------------------------------|
| E-No:                 | 121072428                                                                                     |
| EAN:                  | 7611614207049                                                                                 |
| Material              | Nickel-plated brass                                                                           |
| Contact sleeve        | Nickel-plated brass                                                                           |
| Contact disc          | Stainless steel A2                                                                            |
| Seal                  | TPE                                                                                           |
| O-ring                | NBR                                                                                           |
| Operation temperature | -40°C / +100°C                                                                                |
| Strain relief         | Version A acc. to EN 62444                                                                    |
| Protection class      | IP 68 (up to 10 bar) / IP 69                                                                  |
| NEMA Type rating      | 4X                                                                                            |
| Properties            | For a quick installation of partially dismantled cables as well as thoroughly shielded cables |
| Entry thread          | M20x1.5                                                                                       |
| Clamping range min.   | 8.0 mm                                                                                        |
| Clamping range max.   | 11.0 mm                                                                                       |
| Wrench size           | 24 mm                                                                                         |
| Dimension H           | 25 mm                                                                                         |
| Thread length L       | 6 mm                                                                                          |
| Dispatch              | 50                                                                                            |