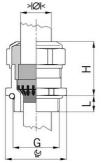

## Cable glands Progress® EMC Rapid nickel-plated brass with contact disc

Type approval: Progress MS EMV Rapid

- · One-piece sealing insert
- · not overall length insulated

| Article no:           | 1081.20.110                                                                                   |
|-----------------------|-----------------------------------------------------------------------------------------------|
| E-No:                 | 121072428                                                                                     |
| EAN:                  | 7611614207049                                                                                 |
| Material              | Nickel-plated brass                                                                           |
| Contact sleeve        | Nickel-plated brass                                                                           |
| Contact disc          | Stainless steel A2                                                                            |
| Seal                  | TPE                                                                                           |
| O-ring                | NBR                                                                                           |
| Operation temperature | -40°C / +100°C                                                                                |
| Strain relief         | Version A acc. to EN 62444                                                                    |
| Protection class      | IP 68 (up to 10 bar) / IP 69                                                                  |
| NEMA Type rating      | 4X                                                                                            |
| Properties            | For a quick installation of partially dismantled cables as well as thoroughly shielded cables |
| Entry thread          | M20x1.5                                                                                       |
| Clamping range min.   | 8.0 mm                                                                                        |
| Clamping range max.   | 11.0 mm                                                                                       |
| Wrench size           | 24 mm                                                                                         |
| Dimension H           | 25 mm                                                                                         |
| Thread length L       | 6 mm                                                                                          |
| Dispatch              | 50                                                                                            |